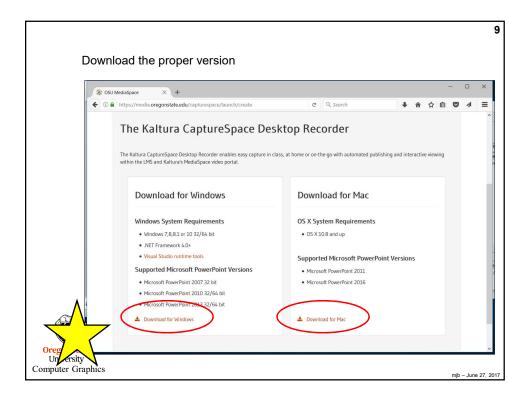

|                                                        |            |                                     | 2 |   |     | 5 |         |            |
| If you continue to encounter difficulty, plea | ase contact the <u>IS Service Desk</u> for assistance. |            |                                     | - | - | -   |   |         |            |
|                                               |                                                        |            |                                     |   |   |     |   |         |            |
| mputer Graphics                               |                                                        |            |                                     |   |   |     |   | mjb – J | June 27, 2 |









|                                                                     | 10     |
|---------------------------------------------------------------------|--------|
|                                                                     |        |
|                                                                     |        |
|                                                                     |        |
|                                                                     |        |
| Opening Kaltura.CaptureSpace.Desktop.Recorder.4.53.0.exe            |        |
| You have chosen to open:                                            |        |
| Kaltura.CaptureSpace.Desktop.Recorder.4.53.0.exe                    |        |
| which is: Binary File (7.0 MB)<br>from: https://www.kaltura.com