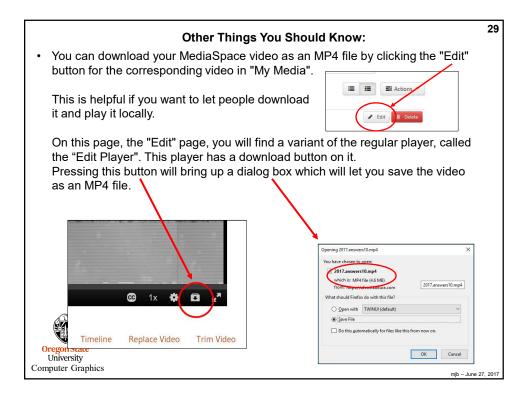

|
| mjb – June 27, 21 | STH                                   | (Comma<br>separated)<br>Oregon Stat<br>University |











|                    | - 🗆                         |                    |
|--------------------|-----------------------------|--------------------|
|                    |                             | ×                  |
| C Q Search         | 🖡 合 合 自 🛡 🛷                 | =                  |
| Q Search all media | ④ Add New ✓ ▲ Mike Bailey ✓ |                    |
|                    | E Actions •                 |                    |
| 5:31:28            | 🖋 Edit 😭 Delete             |                    |
|                    |                             |                    |
|                    | Q Search all media          | Q Search all media |