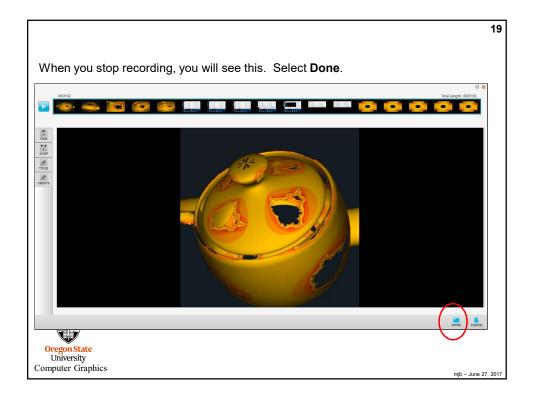

----------------------------------------|--------------------------|------------------|--|
| RECORD LIBRAR                                  | Y SETTINGS               | HELP             |  |
| Local Media Files Storage                      |                          |                  |  |
| C:\Users\mjb\AppData\Local\<br>Select a Webcam | Kaltura\Kaltura\Media\45 | 5e68e14-a7f1-45e |  |
| Integrated Webcam<br>480P 720P                 | More >                   |                  |  |
| Recording Option                               | Screen Recording         | Quality          |  |
| Slow PC Setting                                | <b>720P</b>              | 1080P            |  |
| Select a Microphone Micr                       | ophone (Rea 💙 🖠          |                  |  |











| 20                |                                       |                                                   |
|-------------------|---------------------------------------|---------------------------------------------------|
|                   |                                       |                                                   |
|                   | r recording                           | Upload your                                       |
|                   | ons 💻                                 | 🔆 Upload Optio                                    |
|                   | Screen Capture - 2017 Mar 07 06:31:26 | Title                                             |
|                   | Mandelbrot set on a Teapot            | Description                                       |