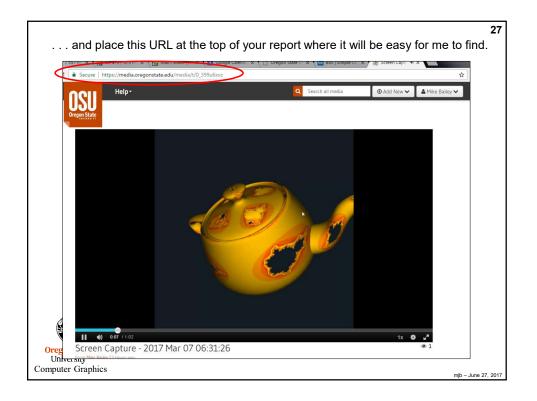

|
| mjb – June 27, 21 | STH                                   | (Comma<br>separated)<br>Oregon Stat<br>University |











|                    | - 🗆                         |                    |
|--------------------|-----------------------------|--------------------|
|                    |                             | ×                  |
| C Q Search         | 🖡 合 合 自 🛡 🛷                 | =                  |
| Q Search all media | ④ Add New ✓ ▲ Mike Bailey ✓ |                    |
|                    | E Actions •                 |                    |
| 5:31:28            | 🖋 Edit 😭 Delete             |                    |
|                    |                             |                    |
|                    | Q Search all media          | Q Search all media |