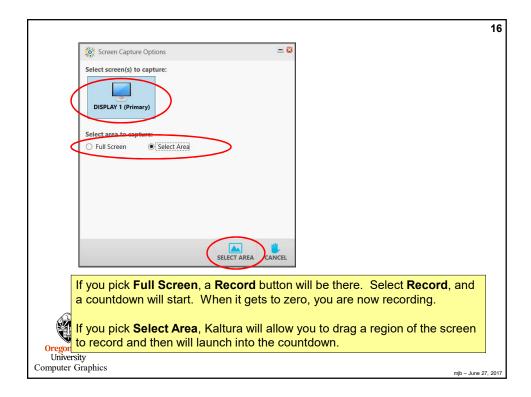

----------------------------------------------|--------------------------|------------------|--|
| RECORD LIBRAR                                  | Y SETTINGS               | HELP             |  |
| Local Media Files Storage                      |                          |                  |  |
| C:\Users\mjb\AppData\Local\<br>Select a Webcam | Kaltura\Kaltura\Media\45 | 5e68e14-a7f1-45e |  |
| Integrated Webcam<br>480P 720P                 | More >                   |                  |  |
| Recording Option                               | Screen Recording         | Quality          |  |
| Slow PC Setting                                | <b>720P</b>              | 1080P            |  |
| Select a Microphone Micr                       | ophone (Rea 💙 🖠          |                  |  |











| 20                |                                       |                                                   |
|-------------------|---------------------------------------|---------------------------------------------------|
|                   |                                       |                                                   |
|                   | r recording                           | Upload your                                       |
|                   | ons 💻                                 | 🔆 Upload Optio                                    |
|                   | Screen Capture - 2017 Mar 07 06:31:26 | Title                                             |
|                   | Mandelbrot set on a Teapot            | Description