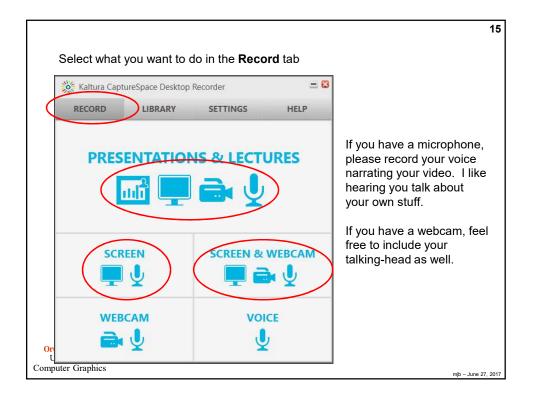

------------------------------------------------|--------------------------|------------------|--|
| RECORD LIBRAR                                  | Y SETTINGS               | HELP             |  |
| Local Media Files Storage                      |                          |                  |  |
| C:\Users\mjb\AppData\Local\<br>Select a Webcam | Kaltura\Kaltura\Media\45 | 5e68e14-a7f1-45e |  |
| Integrated Webcam<br>480P 720P                 | More >                   |                  |  |
| Recording Option                               | Screen Recording         | Quality          |  |
| Slow PC Setting                                | <b>720P</b>              | 1080P            |  |
| Select a Microphone Micr                       | ophone (Rea 💙 🖠          |                  |  |











| 20                |                                       |                                                   |
|-------------------|---------------------------------------|---------------------------------------------------|
|                   |                                       |                                                   |
|                   | r recording                           | Upload your                                       |
|                   | ons 💻                                 | 🔆 Upload Optio                                    |
|                   | Screen Capture - 2017 Mar 07 06:31:26 | Title                                             |
|                   | Mandelbrot set on a Teapot            | Description