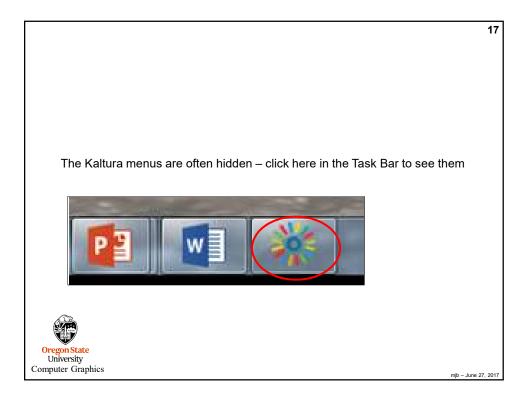

--------------------------------------------|--------------------------|------------------|--|
| RECORD LIBRAR                                  | Y SETTINGS               | HELP             |  |
| Local Media Files Storage                      |                          |                  |  |
| C:\Users\mjb\AppData\Local\<br>Select a Webcam | Kaltura\Kaltura\Media\45 | 5e68e14-a7f1-45e |  |
| Integrated Webcam<br>480P 720P                 | More >                   |                  |  |
| Recording Option                               | Screen Recording         | Quality          |  |
| Slow PC Setting                                | <b>720P</b>              | 1080P            |  |
| Select a Microphone Micr                       | ophone (Rea 💙 🖠          |                  |  |











| 20                |                                       |                                                   |
|-------------------|---------------------------------------|---------------------------------------------------|
|                   |                                       |                                                   |
|                   | r recording                           | Upload your                                       |
|                   | ons 💻                                 | 🔆 Upload Optio                                    |
|                   | Screen Capture - 2017 Mar 07 06:31:26 | Title                                             |
|                   | Mandelbrot set on a Teapot            | Description