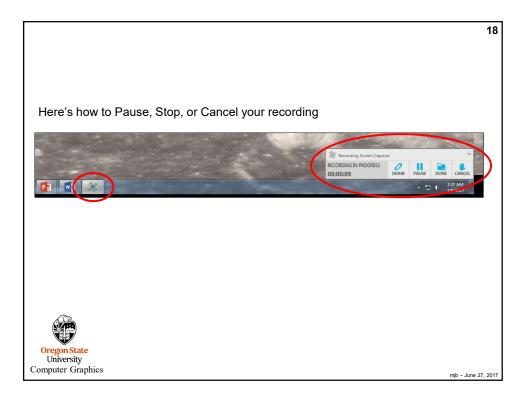

------------------------------------------|--------------------------|------------------|--|
| RECORD LIBRAR                                  | Y SETTINGS               | HELP             |  |
| Local Media Files Storage                      |                          |                  |  |
| C:\Users\mjb\AppData\Local\<br>Select a Webcam | Kaltura\Kaltura\Media\45 | 5e68e14-a7f1-45e |  |
| Integrated Webcam<br>480P 720P                 | More >                   |                  |  |
| Recording Option                               | Screen Recording         | Quality          |  |
| Slow PC Setting                                | <b>720P</b>              | 1080P            |  |
| Select a Microphone Micr                       | ophone (Rea 💙 🖠          |                  |  |











| 20                |                                       |                                                   |
|-------------------|---------------------------------------|---------------------------------------------------|
|                   |                                       |                                                   |
|                   | r recording                           | Upload your                                       |
|                   | ons 💻                                 | 🔆 Upload Optio                                    |
|                   | Screen Capture - 2017 Mar 07 06:31:26 | Title                                             |
|                   | Mandelbrot set on a Teapot            | Description