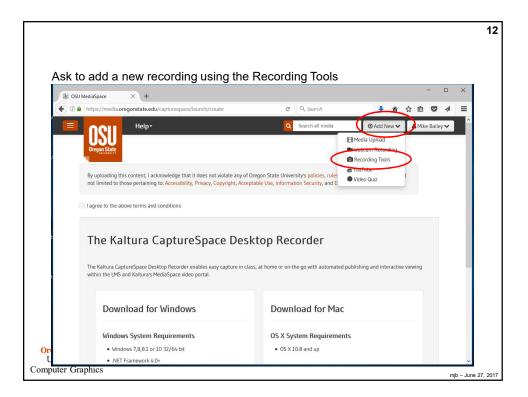

inary File (7.0 MB)<br>from: https://www.kaltura.com     |        |
| Would you like to save this file?                                   |        |
| Save File Cancel                                                    |        |
|                                                                     |        |
| I like to just save it on the Desktop so I can easily find it later |        |
|                                                                     |        |
|                                                                     |        |
|                                                                     |        |
| Oreg                                                                |        |
| Undersity<br>Computer Graphics mib-June 2                           | 7 2017 |





| Launch Application                         | ×                 |  |
|--------------------------------------------|-------------------|--|
| This link needs to be opened with Send to: | n an application. |  |
| Kaltura CaptureSpace De                    | esktop Recorder   |  |
| Choose other Application                   | <u>C</u> hoose    |  |
| ☑ <u>R</u> emember my choice for kal       | tura-lc links.    |  |
| This can be changed in Firefox's           | 85                |  |

| 🗱 Kaltura CaptureSpace De                      | sktop Recorder           | - 🛛              |  |
|------------------------------------------------|--------------------------|------------------|--|
| RECORD LIBRAR                                  | Y SETTINGS               | HELP             |  |
| Local