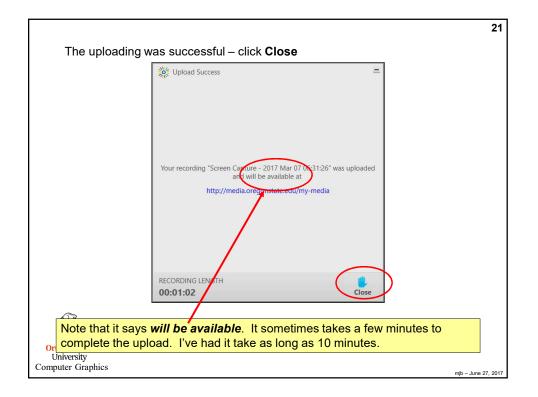

|                   | Mandelbrot set on a Teapot            | Description                                       |
|                   |                                       | Tags<br>(Comma                                    |
|                   | , <u></u>                             | separateu)                                        |
|                   |                                       |                                                   |
|                   | STH                                   | Oregon Stat                                       |
|                   |                                       | University<br>Computer Graphics                   |
| mjb – June 27, 21 | STH                                   | (Comma<br>separated)<br>Oregon Stat<br>University |











|                    | - 🗆                         |                    |
|--------------------|-----------------------------|--------------------|
|                    |                             | ×                  |
| C Q Search         | 🖡 合 合 自 🛡 🛷                 | =                  |
| Q Search all media | ④ Add New ✓ ▲ Mike Bailey ✓ |                    |
|                    | E Actions •                 |                    |
| 5:31:28            | 🖋 Edit 😭 Delete             |                    |
|                    |                             |                    |
|                    | Q Search all media          | Q Search all media |