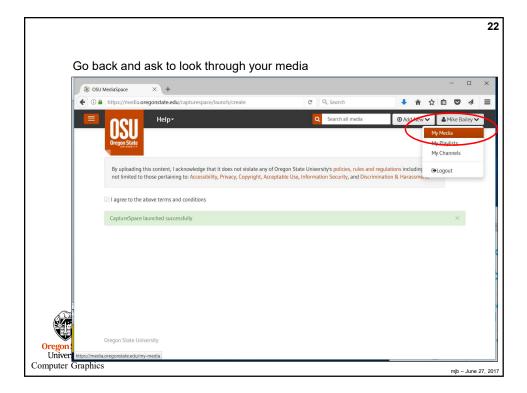

| Login with your ONI                           | ID account                                             |            |                                     |   |   |     |   |         |            |
|-----------------------------------------------|--------------------------------------------------------|------------|-------------------------------------|---|---|-----|---|---------|------------|
| OSU Login X +                                 |                                                        |            |                                     |   |   |     | - |         | ×          |
| ( I https://login.oregonstate.edu/            | /idp/profile/SAML2/Redirect/SSO;jsessionid=3B29        | C Q Search |                                     | + | Â | ☆ 自 | ◙ | 4       | =          |
|                                               | Oregon St                                              | ate        |                                     |   |   |     |   |         |            |
| 1.495                                         | 2000-010 A.C.B                                         | 22000      |                                     |   |   |     |   |         |            |
|                                               | USERNAME                                               |            |                                     | d | b |     |   | a       | e          |
|                                               | mjb                                                    |            |                                     |   |   |     |   |         | 2          |
|                                               | PASSWORD                                               |            |                                     |   |   | 2   |   |         |            |
|                                               |                                                        |            |                                     |   |   |     | ą |         |            |
| -                                             | This is a public kiosk                                 |            | <u>Need Help?</u><br>Service status |   |   |     |   |         |            |
| 11111                                         | LOGIN                                                  |            |                                     |   |   | _   |   | 3       | e          |
| 10                                            |                                                        |            |                                     |   |   | ٩.  |   |         |            |
|                                               |                                                        |            |                                     | 2 |   |     | 5 |         |            |
| If you continue to encounter difficulty, plea | ase contact the <u>IS Service Desk</u> for assistance. |            |                                     | - | - | -   |   |         |            |
|                                               |                                                        |            |                                     |   |   |     |   |         |            |
| mputer Graphics                               |                                                        |            |                                     |   |   |     |   | mjb – J | June 27, 2 |