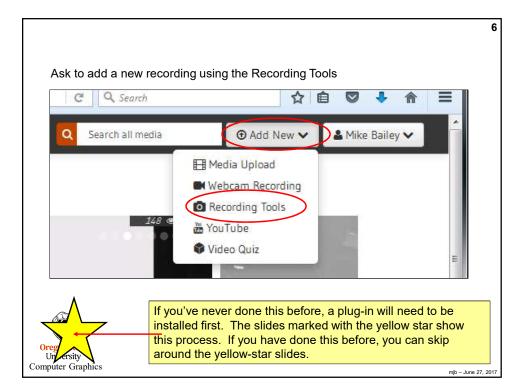

|
|                                               |                                                        |            |                                     | 2 |   |     | 5 |         |            |
| If you continue to encounter difficulty, plea | ase contact the <u>IS Service Desk</u> for assistance. |            |                                     | - | - | -   |   |         |            |
|                                               |                                                        |            |                                     |   |   |     |   |         |            |
| mputer Graphics                               |                                                        |            |                                     |   |   |     |   | mjb – J | June 27, 2 |









|                                                                     | 10     |
|---------------------------------------------------------------------|--------|
|                                                                     |        |
|                                                                     |        |
|                                                                     |        |
|                                                                     |        |
| Opening Kaltura.CaptureSpace.Desktop.Recorder.4.53.0.exe            |        |
| You have chosen to open:                                            |        |
| Kaltura.CaptureSpace.Desktop.Recorder.4.53.0.exe                    |        |
| which is: Binary File (7.0 MB)<br>from: https://www.kaltura.c