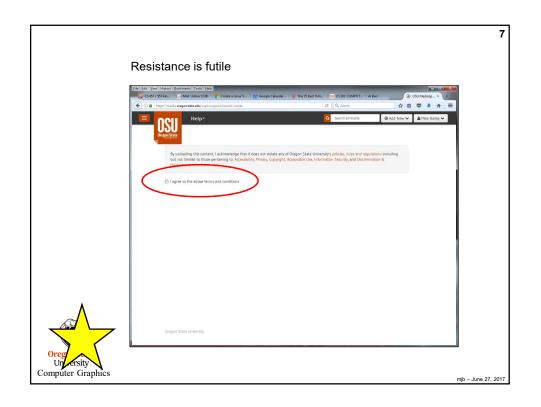

|                                               |                                                        |            |                                     | 2 |   |     | 5 |         |            |
| If you continue to encounter difficulty, plea | ase contact the <u>IS Service Desk</u> for assistance. |            |                                     | - | - | -   |   |         |            |
|                                               |                                                        |            |                                     |   |   |     |   |         |            |
| mputer Graphics                               |                                                        |            |                                     |   |   |     |   | mjb – J | June 27, 2 |









|                                                                     | 10     |
|---------------------------------------------------------------------|--------|
|                                                                     |        |
|                                                                     |        |
|                                                                     |        |
|                                                                     |        |
| Opening Kaltura.CaptureSpace.Desktop.Recorder.4.53.0.exe            |        |
| You have chosen to open:                                            |        |
| Kaltura.CaptureSpace.Desktop.Recorder.4.53.0.exe                    |        |
| which is: Binary File (7.0 MB)<br>from: https://www.kaltura.com