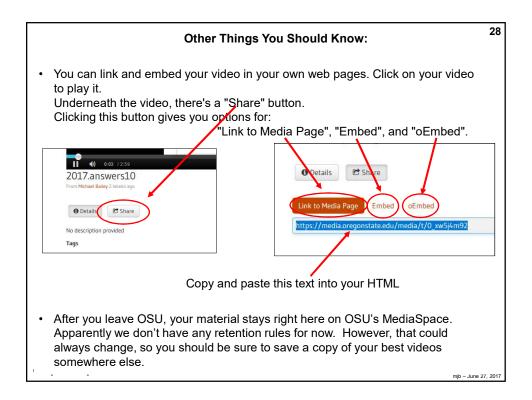

|
| mjb – June 27, 21 | STH                                   | (Comma<br>separated)<br>Oregon Stat<br>University |











|                    | - 🗆                         |                    |
|--------------------|-----------------------------|--------------------|
|                    |                             | ×                  |
| C Q Search         | 🖡 合 合 自 🛡 🛷                 | =                  |
| Q Search all media | ④ Add New ✓ ▲ Mike Bailey ✓ |                    |
|                    | E Actions •                 |                    |
| 5:31:28            | 🖋 Edit 😭 Delete             |                    |
|                    |                             |                    |
|                    | Q Search all media          | Q Search all media |