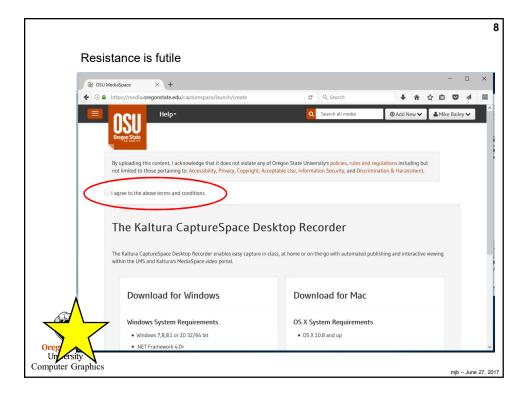

|                                                        |            |                                     | 2 |   |     | 5 |         |            |
| If you continue to encounter difficulty, plea | ase contact the <u>IS Service Desk</u> for assistance. |            |                                     | - | - | -   |   |         |            |
|                                               |                                                        |            |                                     |   |   |     |   |         |            |
| mputer Graphics                               |                                                        |            |                                     |   |   |     |   | mjb – J | June 27, 2 |









|                                                                     | 10     |
|---------------------------------------------------------------------|--------|
|                                                                     |        |
|                                                                     |        |
|                                                                     |        |
|                                                                     |        |
| Opening Kaltura.CaptureSpace.Desktop.Recorder.4.53.0.exe            |        |
| You have chosen to open:                                            |        |
| Kaltura.CaptureSpace.Desktop.Recorder.4.53.0.exe                    |        |
| which is: Binary File (7.0 MB)<br>from: https://www.kaltura.com