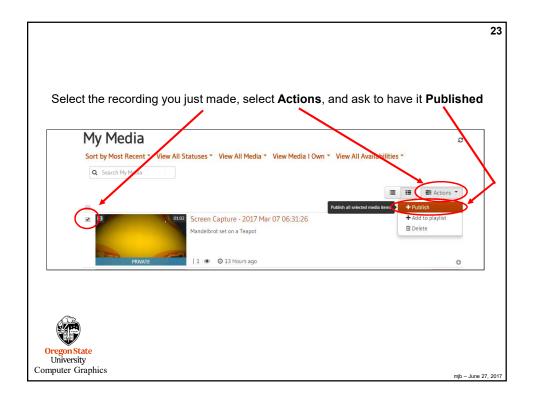

| 20                |                                       |                                                   |
|-------------------|---------------------------------------|---------------------------------------------------|
|                   |                                       |                                                   |
|                   | r recording                           | Upload your                                       |
|                   | ons 💻                                 | 🔆 Upload Optio                                    |
|                   | Screen Capture - 2017 Mar 07 06:31:26 | Title                                             |
|                   | Mandelbrot set on a Teapot            | Description                                       |
|                   |                                       | Tags<br>(Comma                                    |
|                   | , <u></u>                             | separateu)                                        |
|                   |                                       |                                                   |
|                   | STH                                   | Oregon Stat                                       |
|                   |                                       | University<br>Computer Graphics                   |
| mjb – June 27, 21 | STH                                   | (Comma<br>separated)<br>Oregon Stat<br>University |