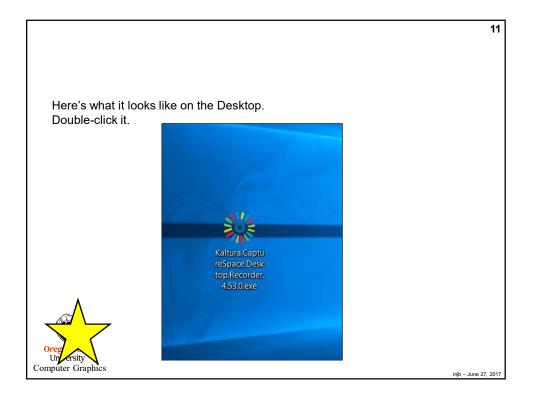

Binary File (7.0 MB)<br>from: https://www.kaltura.com     |        |
| Would you like to save this file?                                   |        |
| Save File Cancel                                                    |        |
|                                                                     |        |
| I like to just save it on the Desktop so I can easily find it later |        |
|                                                                     |        |
|                                                                     |        |
|                                                                     |        |
| Oreg                                                                |        |
| Undersity<br>Computer Graphics mib-June 2                           | 7 2017 |





| Launch Application                         | ×                 |  |
|--------------------------------------------|-------------------|--|
| This link needs to be opened with Send to: | n an application. |  |
| Kaltura CaptureSpace De                    | esktop Recorder   |  |
| Choose other Application                   | <u>C</u> hoose    |  |
| ☑ <u>R</u> emember my choice for kal       | tura-lc links.    |  |
| This can be changed in Firefox's           | 85                |  |

| 🗱 Kaltura CaptureSpace De                      | sktop Recorder           | - 🛛              |  |
|------------------------------------------------|--------------------------|------------------|--|
| RECORD LIBRAR                                  | Y SETTINGS               | HELP             |  |
| Loc