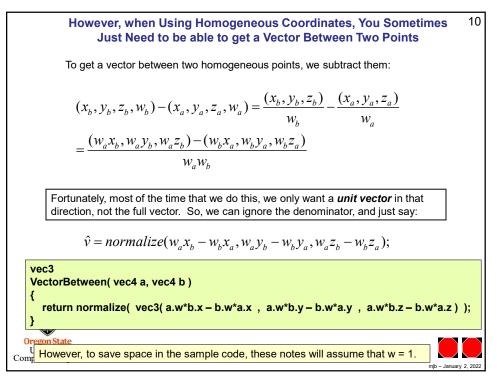

|                                           |                         |
| This work is licensed under a <u>Creative Commons</u><br><u>Attribution-NonCommercial-NoDerivatives 4.0</u><br>International License | mjb@cs.oregonstate.edu                    |                         |
| Oregon State<br>University<br>Computer Graphics                                                                                      | homogeoords.pptx                          | mjb – January 2, 2022   |
| 1                                                                                                                                    | полодоов из . ррк                         | nijo – Jandalfy 2, 2022 |