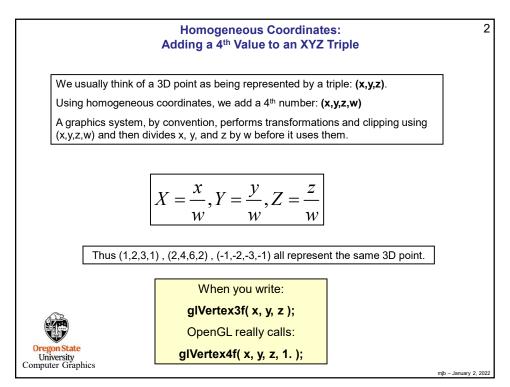

|                                           |                         |
| This work is licensed under a <u>Creative Commons</u><br><u>Attribution-NonCommercial-NoDerivatives 4.0</u><br>International License | mjb@cs.oregonstate.edu                    |                         |
| Oregon State<br>University<br>Computer Graphics                                                                                      | homogeoords.pptx                          | mjb – January 2, 2022   |
| 1                                                                                                                                    | полодоов из . ррк                         | nijo – Jandalfy 2, 2022 |