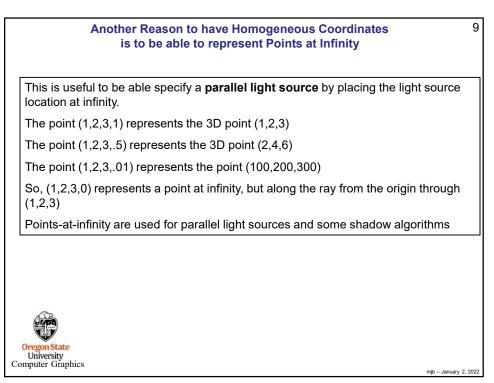

|                                           |                         |
| This work is licensed under a <u>Creative Commons</u><br><u>Attribution-NonCommercial-NoDerivatives 4.0</u><br>International License | mjb@cs.oregonstate.edu                    |                         |
| Oregon State<br>University<br>Computer Graphics                                                                                      | homogeoords.pptx                          | mjb – January 2, 2022   |
| 1                                                                                                                                    | полодоов из . ррк                         | nijo – Jandalfy 2, 2022 |