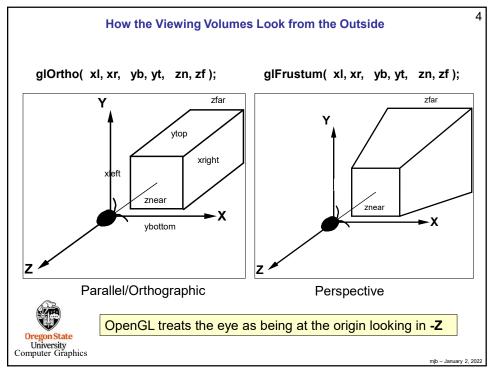

|                                           |                         |
| This work is licensed under a <u>Creative Commons</u><br><u>Attribution-NonCommercial-NoDerivatives 4.0</u><br>International License | mjb@cs.oregonstate.edu                    |                         |
| Oregon State<br>University<br>Computer Graphics                                                                                      | homogeoords.pptx                          | mjb – January 2, 2022   |
| 1                                                                                                                                    | полодоов из . ррк                         | nijo – Jandalfy 2, 2022 |