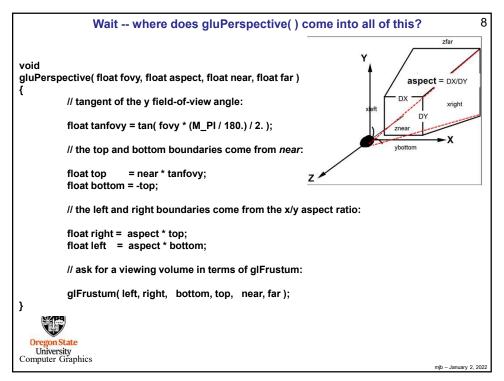

|                                           |                         |
| This work is licensed under a <u>Creative Commons</u><br><u>Attribution-NonCommercial-NoDerivatives 4.0</u><br>International License | mjb@cs.oregonstate.edu                    |                         |
| Oregon State<br>University<br>Computer Graphics                                                                                      | homogeoords.pptx                          | mjb – January 2, 2022   |
| 1                                                                                                                                    | полодоов из . ррк                         | nijo – Jandalfy 2, 2022 |