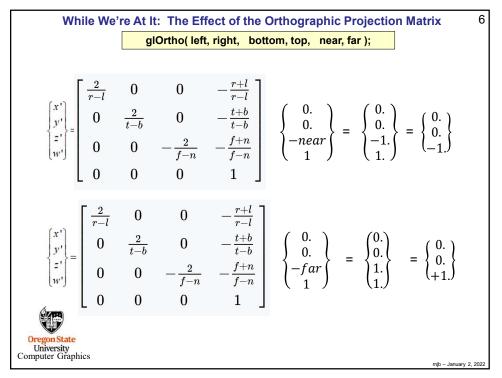

|                                           |                         |
| This work is licensed under a <u>Creative Commons</u><br><u>Attribution-NonCommercial-NoDerivatives 4.0</u><br>International License | mjb@cs.oregonstate.edu                    |                         |
| Oregon State<br>University<br>Computer Graphics                                                                                      | homogeoords.pptx                          | mjb – January 2, 2022   |
| 1                                                                                                                                    | полодоов из . ррк                         | nijo – Jandalfy 2, 2022 |