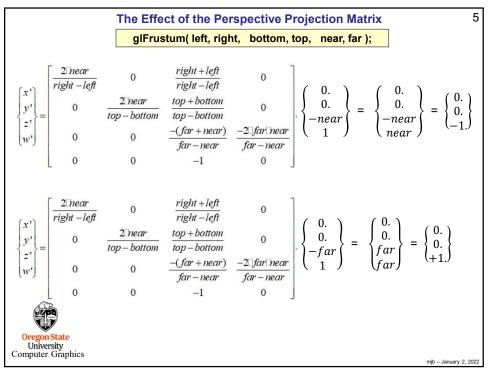

|                                           |                         |
| This work is licensed under a <u>Creative Commons</u><br><u>Attribution-NonCommercial-NoDerivatives 4.0</u><br>International License | mjb@cs.oregonstate.edu                    |                         |
| Oregon State<br>University<br>Computer Graphics                                                                                      | homogeoords.pptx                          | mjb – January 2, 2022   |
| 1                                                                                                                                    | полодоов из . ррк                         | nijo – Jandalfy 2, 2022 |