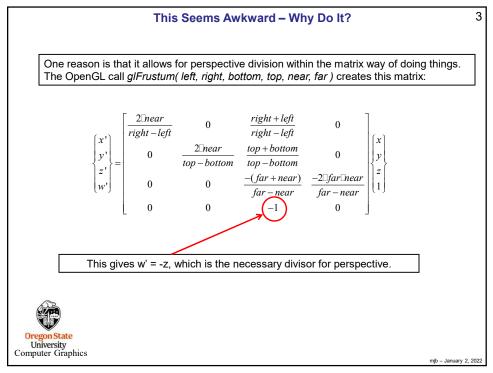

|                                           |                         |
| This work is licensed under a <u>Creative Commons</u><br><u>Attribution-NonCommercial-NoDerivatives 4.0</u><br>International License | mjb@cs.oregonstate.edu                    |                         |
| Oregon State<br>University<br>Computer Graphics                                                                                      | homogeoords.pptx                          | mjb – January 2, 2022   |
| 1                                                                                                                                    | полодоов из . ррк                         | nijo – Jandalfy 2, 2022 |