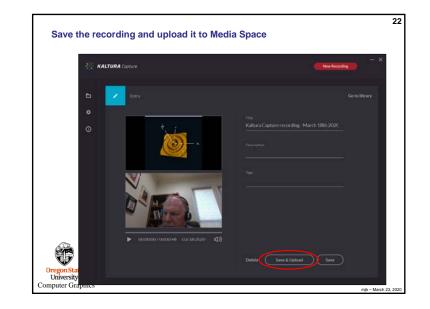

---------------|-----------|-----------------|-----------------------------|
| đ                                   | Kaltura Capture Setup                                                     |           | - 0             | ×                           |
|                                     | Ready to install Kaltura Cap                                              | pture     |                 |                             |
|                                     | Click Install to begin the installa<br>installation settings. Click Cance |           | change any of y | vour :                      |
| Oreg<br>Ut crsity<br>Computer Graph | <b>7</b><br>Ics                                                           | Back Inst | all             | Cancel mjt - March 23, 2020 |