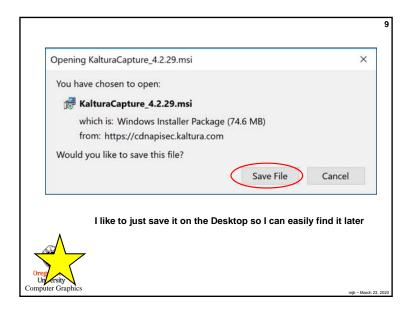

| 2  | 2   | 2    | ١    |         |           |
| -                        | -                        | This is a public klosik                        | Need Jieb/7<br>Service status |    |     |      |      | ٩       |           |
| Paris -                  |                          | LOGIN                                          |                               | 1  | ١.  | -    |      | 4       |           |
| If you continue to encou | unter difficulty, please | e contact the IE Service. Desk for assistance. | 15023-1000                    |    |     |      | 2    |         |           |
| mputer Graphics          |                          |                                                |                               |    |     |      |      | mjb – N | larch 23, |













|                                     |                                                                           |           |                 | 12                          |
|-------------------------------------|---------------------------------------------------------------------------|-----------|-----------------|-----------------------------|
| đ                                   | Kaltura Capture Setup                                                     |           | - 0             | ×                           |
|                                     | Ready to install Kaltura Cap                                              | pture     |                 |                             |
|                                     | Click Install to begin the installa<br>installatio