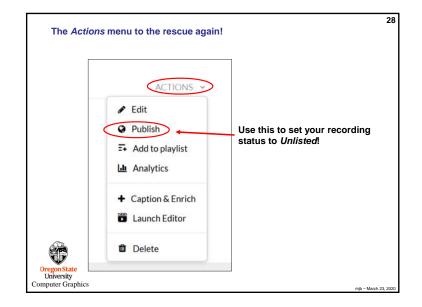

---|-----------|-----------------|-----------------------------|
| đ                                   | Kaltura Capture Setup                                                     |           | - 0             | ×                           |
|                                     | Ready to install Kaltura Cap                                              | pture     |                 |                             |
|                                     | Click Install to begin the installa<br>installation settings. Click Cance |           | change any of y | vour :                      |
| Oreg<br>Ut crsity<br>Computer Graph | <b>7</b><br>Ics                                                           | Back Inst | all             | Cancel mjt - March 23, 2020 |