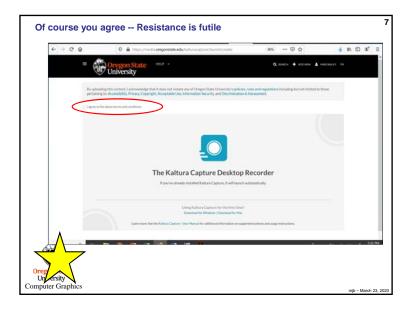

| 2  | 2   | 2    | ١    |         |           |
| -                        | -                        | This is a public klosik                        | Need Jieb/7<br>Service status |    |     |      |      | ٩       |           |
| Paris -                  |                          | LOGIN                                          |                               | 1  | ١.  | -    |      | 4       |           |
| If you continue to encou | unter difficulty, please | e contact the IE Service. Desk for assistance. | 15023-1000                    |    |     |      | 2    |         |           |
| mputer Graphics          |                          |                                                |                               |    |     |      |      | mjb – N | larch 23, |













|                                     |                                                                           |           |                 | 12                          |
|-------------------------------------|---------------------------------------------------------------------------|-----------|-----------------|-----------------------------|
| đ                                   | Kaltura Capture Setup                                                     |           | - 0             | ×                           |
|                                     | Ready to install Kaltura Cap                                              | pture     |                 |                             |
|                                     | Click Install to begin the installa<br>install