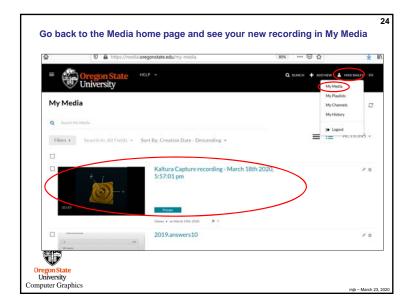

-----------|-----------|-----------------|-----------------------------|
| đ                                   | Kaltura Capture Setup                                                     |           | - 0             | ×                           |
|                                     | Ready to install Kaltura Cap                                              | pture     |                 |                             |
|                                     | Click Install to begin the installa<br>installation settings. Click Cance |           | change any of y | vour :                      |
| Oreg<br>Ut crsity<br>Computer Graph | <b>7</b><br>Ics                                                           | Back Inst | all             | Cancel mjt - March 23, 2020 |