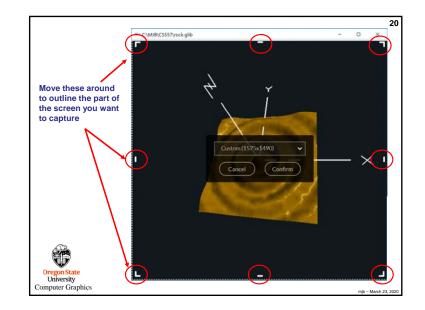

-------------------|-----------|-----------------|-----------------------------|
| đ                                   | Kaltura Capture Setup                                                     |           | - 0             | ×                           |
|                                     | Ready to install Kaltura Cap                                              | pture     |                 |                             |
|                                     | Click Install to begin the installa<br>installation settings. Click Cance |           | change any of y | vour :                      |
| Oreg<br>Ut crsity<br>Computer Graph | <b>7</b><br>Ics                                                           | Back Inst | all             | Cancel mjt - March 23, 2020 |