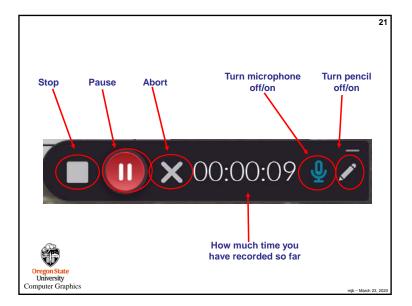

-----------------|-----------|-----------------|-----------------------------|
| đ                                   | Kaltura Capture Setup                                                     |           | - 0             | ×                           |
|                                     | Ready to install Kaltura Cap                                              | pture     |                 |                             |
|                                     | Click Install to begin the installa<br>installation settings. Click Cance |           | change any of y | vour :                      |
| Oreg<br>Ut crsity<br>Computer Graph | <b>7</b><br>Ics                                                           | Back Inst | all             | Cancel mjt - March 23, 2020 |