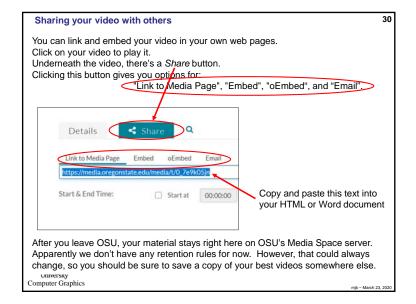

-----------|-----------------|-----------------------------|
| đ                                   | Kaltura Capture Setup                                                     |           | - 0             | ×                           |
|                                     | Ready to install Kaltura Cap                                              | pture     |                 |                             |
|                                     | Click Install to begin the installa<br>installation settings. Click Cance |           | change any of y | vour :                      |
| Oreg<br>Ut crsity<br>Computer Graph | <b>7</b><br>Ics                                                           | Back Inst | all             | Cancel mjt - March 23, 2020 |