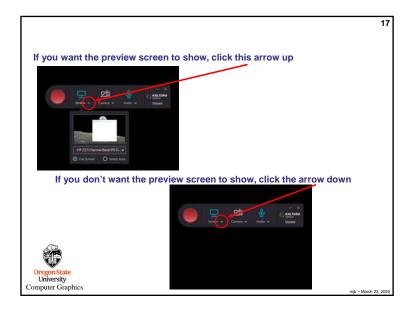

-------------------------|-----------|-----------------|-----------------------------|
| đ                                   | Kaltura Capture Setup                                                     |           | - 0             | ×                           |
|                                     | Ready to install Kaltura Cap                                              | pture     |                 |                             |
|                                     | Click Install to begin the installa<br>installation settings. Click Cance |           | change any of y | vour :                      |
| Oreg<br>Ut crsity<br>Computer Graph | <b>7</b><br>Ics                                                           | Back Inst | all             | Cancel mjt - March 23, 2020 |