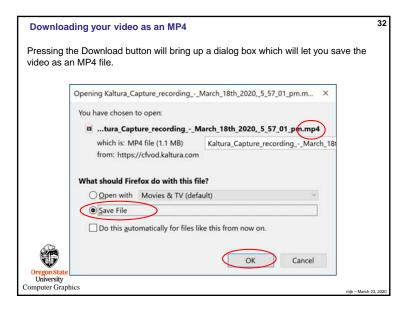

-------|-----------------|-----------------------------|
| đ                                   | Kaltura Capture Setup                                                     |           | - 0             | ×                           |
|                                     | Ready to install Kaltura Cap                                              | pture     |                 |                             |
|                                     | Click Install to begin the installa<br>installation settings. Click Cance |           | change any of y | vour :                      |
| Oreg<br>Ut crsity<br>Computer Graph | <b>7</b><br>Ics                                                           | Back Inst | all             | Cancel mjt - March 23, 2020 |