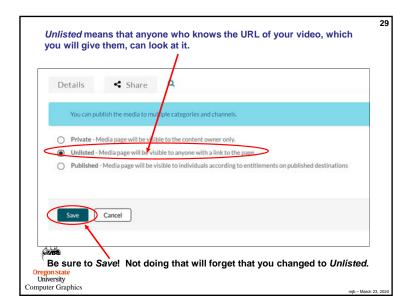

-|-----------|-----------------|-----------------------------|
| đ                                   | Kaltura Capture Setup                                                     |           | - 0             | ×                           |
|                                     | Ready to install Kaltura Cap                                              | pture     |                 |                             |
|                                     | Click Install to begin the installa<br>installation settings. Click Cance |           | change any of y | vour :                      |
| Oreg<br>Ut crsity<br>Computer Graph | <b>7</b><br>Ics                                                           | Back Inst | all             | Cancel mjt - March 23, 2020 |