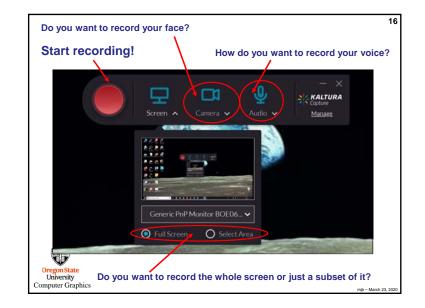

---------------------------|-----------|-----------------|-----------------------------|
| đ                                   | Kaltura Capture Setup                                                     |           | - 0             | ×                           |
|                                     | Ready to install Kaltura Cap                                              | pture     |                 |                             |
|                                     | Click Install to begin the installa<br>installation settings. Click Cance |           | change any of y | vour :                      |
| Oreg<br>Ut crsity<br>Computer Graph | <b>7</b><br>Ics                                                           | Back Inst | all             | Cancel mjt - March 23, 2020 |