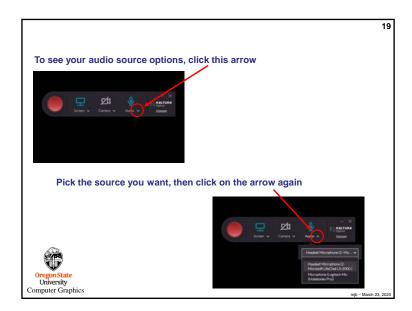

---------------------|-----------|-----------------|-----------------------------|
| đ                                   | Kaltura Capture Setup                                                     |           | - 0             | ×                           |
|                                     | Ready to install Kaltura Cap                                              | pture     |                 |                             |
|                                     | Click Install to begin the installa<br>installation settings. Click Cance |           | change any of y | vour :                      |
| Oreg<br>Ut crsity<br>Computer Graph | <b>7</b><br>Ics                                                           | Back Inst | all             | Cancel mjt - March 23, 2020 |