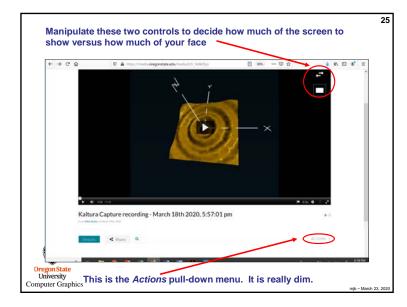

---------|-----------|-----------------|-----------------------------|
| đ                                   | Kaltura Capture Setup                                                     |           | - 0             | ×                           |
|                                     | Ready to install Kaltura Cap                                              | pture     |                 |                             |
|                                     | Click Install to begin the installa<br>installation settings. Click Cance |           | change any of y | vour :                      |
| Oreg<br>Ut crsity<br>Computer Graph | <b>7</b><br>Ics                                                           | Back Inst | all             | Cancel mjt - March 23, 2020 |