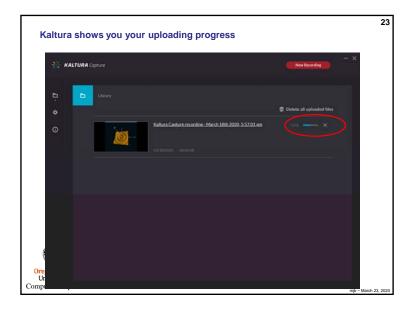

-------------|-----------|-----------------|-----------------------------|
| đ                                   | Kaltura Capture Setup                                                     |           | - 0             | ×                           |
|                                     | Ready to install Kaltura Cap                                              | pture     |                 |                             |
|                                     | Click Install to begin the installa<br>installation settings. Click Cance |           | change any of y | vour :                      |
| Oreg<br>Ut crsity<br>Computer Graph | <b>7</b><br>Ics                                                           | Back Inst | all             | Cancel mjt - March 23, 2020 |