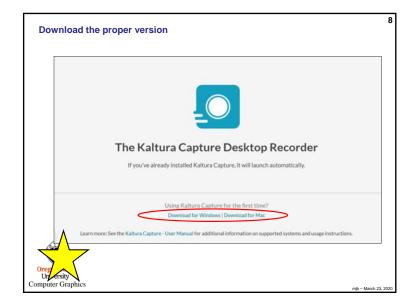

| 2  | 2   | 2    | ١    |         |           |
| -                        | -                        | This is a public klosik                        | Need Jieb/7<br>Service status |    |     |      |      | ٩       |           |
| Paris -                  |                          | LOGIN                                          |                               | 1  | ١.  | -    |      | 4       |           |
| If you continue to encou | unter difficulty, please | e contact the IE Service. Desk for assistance. | 15023-1000                    |    |     |      | 2    |         |           |
| mputer Graphics          |                          |                                                |                               |    |     |      |      | mjb – N | larch 23, |













|                                     |                                                                           |           |                 | 12                          |
|-------------------------------------|---------------------------------------------------------------------------|-----------|-----------------|-----------------------------|
| đ                                   | Kaltura Capture Setup                                                     |           | - 0             | ×                           |
|                                     | Ready to install Kaltura Cap                                              | pture     |                 |                             |
|                                     | Click Install to begin the installa<br>installat