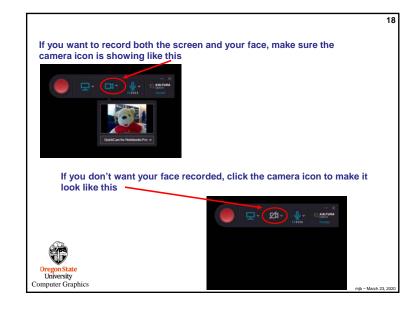

-----------------------|-----------|-----------------|-----------------------------|
| đ                                   | Kaltura Capture Setup                                                     |           | - 0             | ×                           |
|                                     | Ready to install Kaltura Cap                                              | pture     |                 |                             |
|                                     | Click Install to begin the installa<br>installation settings. Click Cance |           | change any of y | vour :                      |
| Oreg<br>Ut crsity<br>Computer Graph | <b>7</b><br>Ics                                                           | Back Inst | all             | Cancel mjt - March 23, 2020 |