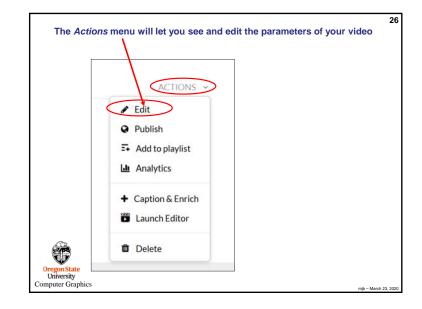

-------|-----------|-----------------|-----------------------------|
| đ                                   | Kaltura Capture Setup                                                     |           | - 0             | ×                           |
|                                     | Ready to install Kaltura Cap                                              | pture     |                 |                             |
|                                     | Click Install to begin the installa<br>installation settings. Click Cance |           | change any of y | vour :                      |
| Oreg<br>Ut crsity<br>Computer Graph | <b>7</b><br>Ics                                                           | Back Inst | all             | Cancel mjt - March 23, 2020 |