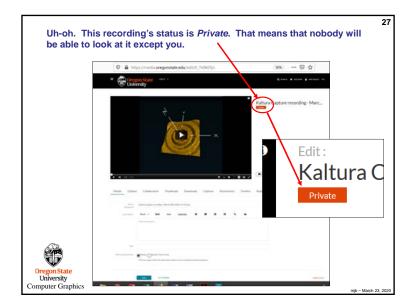

-----|-----------|-----------------|-----------------------------|
| đ                                   | Kaltura Capture Setup                                                     |           | - 0             | ×                           |
|                                     | Ready to install Kaltura Cap                                              | pture     |                 |                             |
|                                     | Click Install to begin the installa<br>installation settings. Click Cance |           | change any of y | vour :                      |
| Oreg<br>Ut crsity<br>Computer Graph | <b>7</b><br>Ics                                                           | Back Inst | all             | Cancel mjt - March 23, 2020 |