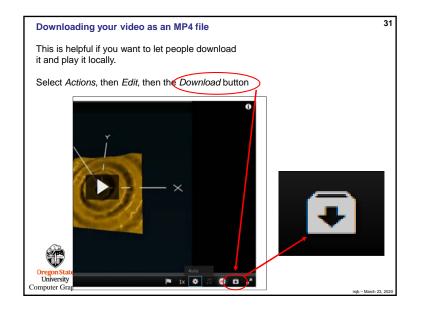

---------|-----------------|-----------------------------|
| đ                                   | Kaltura Capture Setup                                                     |           | - 0             | ×                           |
|                                     | Ready to install Kaltura Cap                                              | pture     |                 |                             |
|                                     | Click Install to begin the installa<br>installation settings. Click Cance |           | change any of y | vour :                      |
| Oreg<br>Ut crsity<br>Computer Graph | <b>7</b><br>Ics                                                           | Back Inst | all             | Cancel mjt - March 23, 2020 |