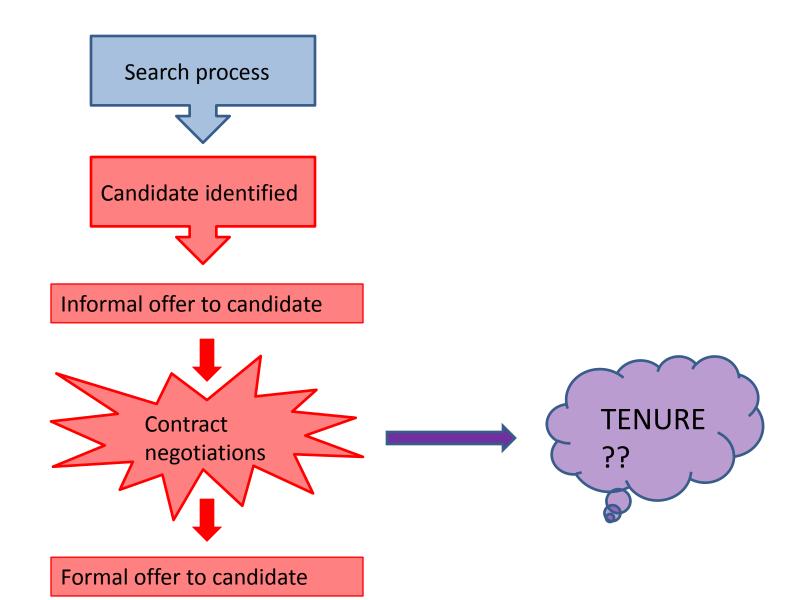

A search is for a hire at the associate or full professor level and the candidate requests tenure. This implies the expectation that tenure could be part of the offer.

A search has a requirement that the candidate has tenure or equivalent at the current position. This assumes that tenure would be part of the offer.

#### **Out-of-Cycle Tenure Review Procedure**

When a department recruits a senior faculty member it is typical to expect two years of service at OSU before engaging in a tenure review. However, if tenure is expected as a condition for coming to OSU, a department may request an "out-of-cycle tenure review." Out-of-Cycle tenure reviews should follow a similar process as the regular OSU tenure process, with a few modifications.

Time constraints due to hiring process put pressure on the evaluation.

Special case: the candidate has a tenured position, and has been evaluated at another institution using guidelines similar to ours, which include all assigned duties (teaching, advising, research, extension, service, other) and scholarly and creative work.