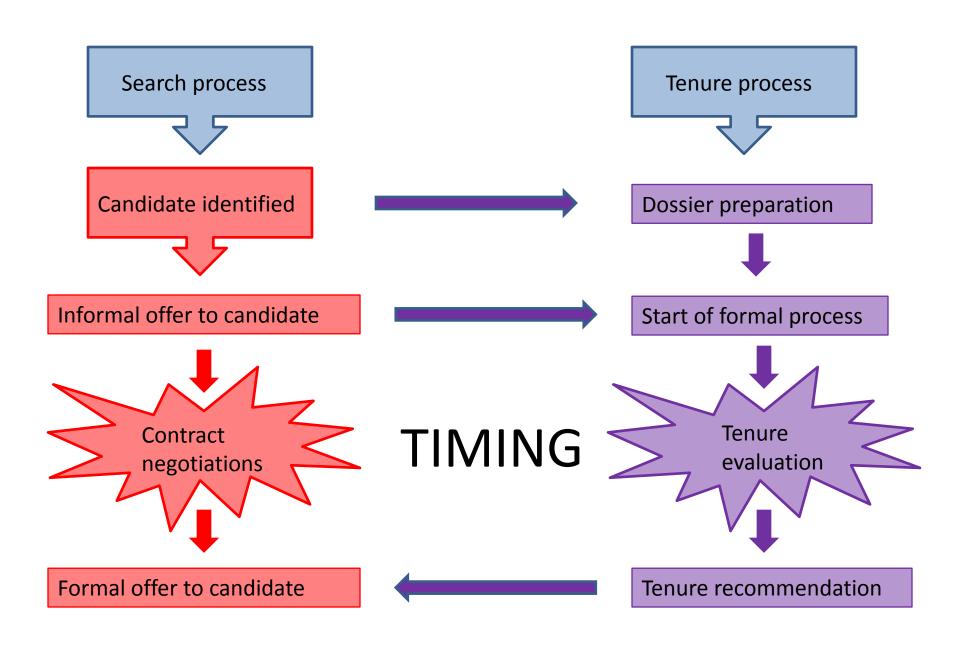

#### Tenure process

Start of formal process

Tenure recommendation

- 1. UNIT PandT
- 2. UNIT Head
- 3. COLLEGE PandT
- 4. COLLEGE Dean
- 5. UNIVERSITY PandT

**PROVOST** 

Possible for tenure-line positions when:

A search is for a hire at the associate or full professor level and the candidate requests tenure. This implies the expectation that tenure could be part of the offer.

A search has a requirement that the candidate has tenure or equivalent at the current position. This assumes that tenure would be part of the offer.

#### **Out-of-Cycle Tenure Review Procedure**

When a department recruits a senior faculty member it is typical to expect two years of service at OSU before engaging in a tenure review. However, if tenure is expected as a condition for coming to OSU, a department may request an "out-of-cycle tenure review." Out-of-Cycle tenure reviews should follow a similar process as the regular OSU tenure process, with a few modifications.

Time constraints due to hiring process put pressure on the evaluation.

Special case: the candidate has a tenured position, and has been evaluated at another institution using guidelines similar to ours, which include all assigned duties (teaching, advising, research, extension, service, other) and scholarly and creative work.