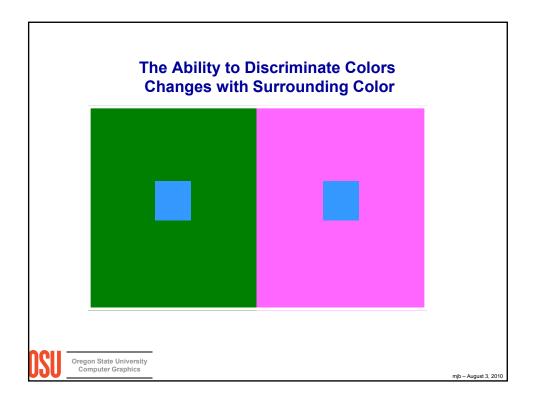

|         | R   | G   | В   | Y    |  |
|---------|-----|-----|-----|------|--|
| Black   | 0.0 | 0.0 | 0.0 | 0.00 |  |
| White   | 1.0 | 1.0 | 1.0 | 1.00 |  |
| Red     | 1.0 | 0.0 | 0.0 | 0.30 |  |
| Green   | 0.0 | 1.0 | 0.0 | 0.59 |  |
| Blue    | 0.0 | 0.0 | 1.0 | 0.11 |  |
| Cyan    | 0.0 | 1.0 | 1.0 | 0.70 |  |
| Magenta | 1.0 | 0.0 | 1.0 | 0.41 |  |
| Orange  | 1.0 | 0.5 | 0.0 | 0.60 |  |
| Yellow  | 1.0 | 1.0 | 0.0 | 0.89 |  |