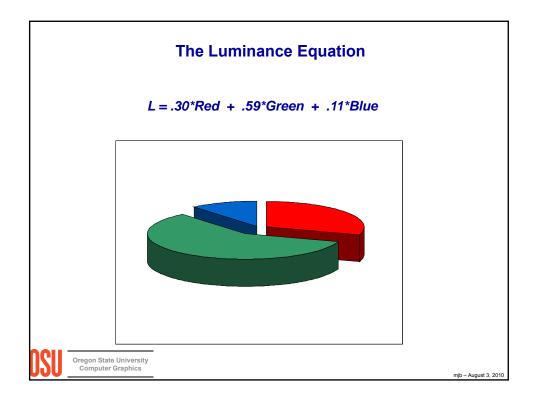

|         | R   | G   | В   | Y    |  |
|---------|-----|-----|-----|------|--|
| Black   | 0.0 | 0.0 | 0.0 | 0.00 |  |
| White   | 1.0 | 1.0 | 1.0 | 1.00 |  |
| Red     | 1.0 | 0.0 | 0.0 | 0.30 |  |
| Green   | 0.0 | 1.0 | 0.0 | 0.59 |  |
| Blue    | 0.0 | 0.0 | 1.0 | 0.11 |  |
| Cyan    | 0.0 | 1.0 | 1.0 | 0.70 |  |
| Magenta | 1.0 | 0.0 | 1.0 | 0.41 |  |
| Orange  | 1.0 | 0.5 | 0.0 | 0.60 |  |
| Yellow  | 1.0 | 1.0 | 0.0 | 0.89 |  |