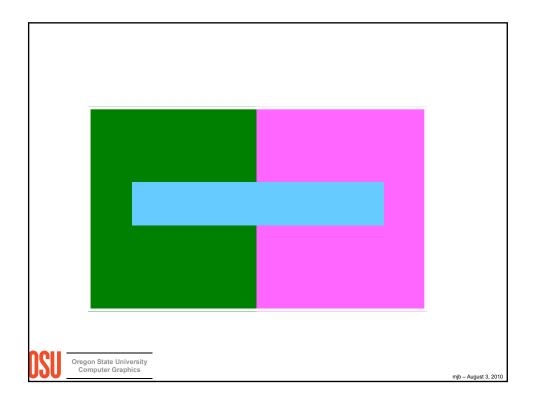

|         | R   | G   | В   | Y    |  |
|---------|-----|-----|-----|------|--|
| Black   | 0.0 | 0.0 | 0.0 | 0.00 |  |
| White   | 1.0 | 1.0 | 1.0 | 1.00 |  |
| Red     | 1.0 | 0.0 | 0.0 | 0.30 |  |
| Green   | 0.0 | 1.0 | 0.0 | 0.59 |  |
| Blue    | 0.0 | 0.0 | 1.0 | 0.11 |  |
| Cyan    | 0.0 | 1.0 | 1.0 | 0.70 |  |
| Magenta | 1.0 | 0.0 | 1.0 | 0.41 |  |
| Orange  | 1.0 | 0.5 | 0.0 | 0.60 |  |
| Yellow  | 1.0 | 1.0 | 0.0 | 0.89 |  |

|         | Black | White | Red  | Green | Blue | Cyan | Magenta | Orange | Yellow |
|---------|-------|-------|------|-------|------|------|---------|--------|--------|
| Black   | 0.00  | 1.00  | 0.30 | 0.59  | 0.11 | 0.70 | 0.41    | 0.60   | 0.89   |
| White   | 1.00  | 0.00  | 0.70 | 0.41  | 0.89 | 0.30 | 0.59    | 0.41   | 0.11   |
| Red     | 0.30  | 0.70  | 0.00 | 0.29  | 0.19 | 0.40 | 0.11    | 0.30   | 0.59   |
| Green   | 0.59  | 0.41  | 0.29 | 0.00  | 0.48 | 0.11 | 0.18    | 0.01   | 0.30   |
| Blue    | 0.11  | 0.89  | 0.19 | 0.48  | 0.00 | 0.59 | 0.30    | 0.49   | 0.78   |
| Cyan    | 0.70  | 0.30  | 0.40 | 0.11  | 0.59 | 0.00 | 0.29    | 0.11   | 0.19   |
| Magenta | 0.41  | 0.59  | 0.11 | 0.18  | 0.30 | 0.29 | 0.00    | 0.19   | 0.48   |
| Orange  | 0.60  | 0.41  | 0.30 | 0.01  | 0.49 | 0.11 | 0.19    | 0.00   | 0.30   |
| Yellow  | 0.89  | 0.11  | 0.59 | 0.30  | 0.78 | 0.19 | 0.48    | 0.30   | 0.00   |
|         |       |       |      |       |      |      |         |        |        |