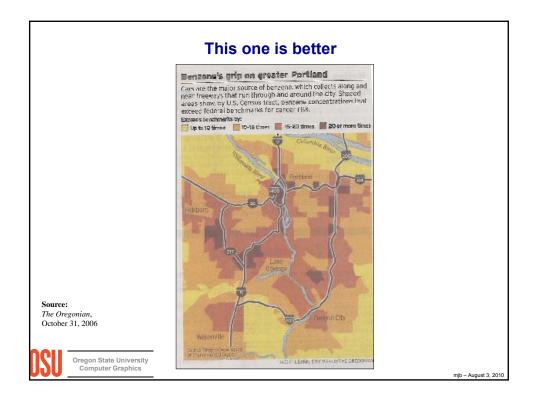

|         | R   | G   | В   | Y    |  |
|---------|-----|-----|-----|------|--|
| Black   | 0.0 | 0.0 | 0.0 | 0.00 |  |
| White   | 1.0 | 1.0 | 1.0 | 1.00 |  |
| Red     | 1.0 | 0.0 | 0.0 | 0.30 |  |
| Green   | 0.0 | 1.0 | 0.0 | 0.59 |  |
| Blue    | 0.0 | 0.0 | 1.0 | 0.11 |  |
| Cyan    | 0.0 | 1.0 | 1.0 | 0.70 |  |
| Magenta | 1.0 | 0.0 | 1.0 | 0.41 |  |
| Orange  | 1.0 | 0.5 | 0.0 | 0.60 |  |
| Yellow  | 1.0 | 1.0 | 0.0 | 0.89 |  |