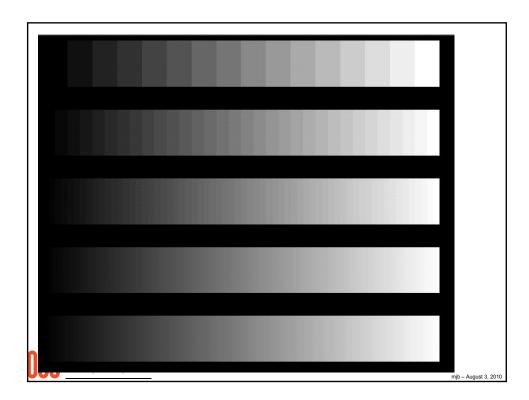

|         | R   | G   | В   | Y    |  |
|---------|-----|-----|-----|------|--|
| Black   | 0.0 | 0.0 | 0.0 | 0.00 |  |
| White   | 1.0 | 1.0 | 1.0 | 1.00 |  |
| Red     | 1.0 | 0.0 | 0.0 | 0.30 |  |
| Green   | 0.0 | 1.0 | 0.0 | 0.59 |  |
| Blue    | 0.0 | 0.0 | 1.0 | 0.11 |  |
| Cyan    | 0.0 | 1.0 | 1.0 | 0.70 |  |
| Magenta | 1.0 | 0.0 | 1.0 | 0.41 |  |
| Orange  | 1.0 | 0.5 | 0.0 | 0.60 |  |
| Yellow  | 1.0 | 1.0 | 0.0 | 0.89 |  |