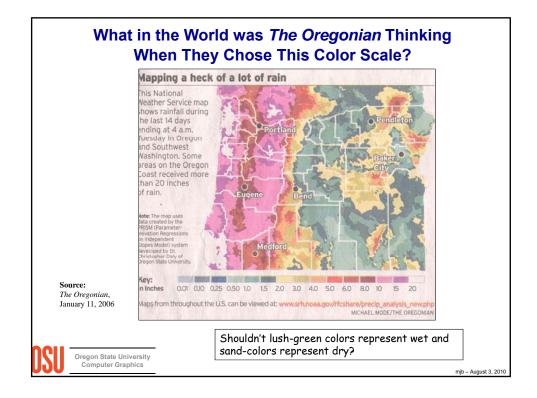

|         | R   | G   | В   | Y    |  |
|---------|-----|-----|-----|------|--|
| Black   | 0.0 | 0.0 | 0.0 | 0.00 |  |
| White   | 1.0 | 1.0 | 1.0 | 1.00 |  |
| Red     | 1.0 | 0.0 | 0.0 | 0.30 |  |
| Green   | 0.0 | 1.0 | 0.0 | 0.59 |  |
| Blue    | 0.0 | 0.0 | 1.0 | 0.11 |  |
| Cyan    | 0.0 | 1.0 | 1.0 | 0.70 |  |
| Magenta | 1.0 | 0.0 | 1.0 | 0.41 |  |
| Orange  | 1.0 | 0.5 | 0.0 | 0.60 |  |
| Yellow  | 1.0 | 1.0 | 0.0 | 0.89 |  |