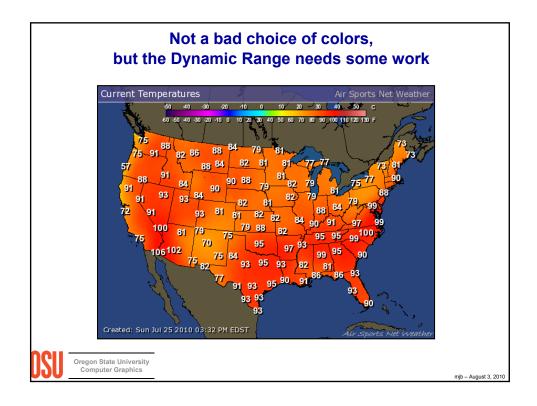

|         | R   | G   | В   | Y    |  |
|---------|-----|-----|-----|------|--|
| Black   | 0.0 | 0.0 | 0.0 | 0.00 |  |
| White   | 1.0 | 1.0 | 1.0 | 1.00 |  |
| Red     | 1.0 | 0.0 | 0.0 | 0.30 |  |
| Green   | 0.0 | 1.0 | 0.0 | 0.59 |  |
| Blue    | 0.0 | 0.0 | 1.0 | 0.11 |  |
| Cyan    | 0.0 | 1.0 | 1.0 | 0.70 |  |
| Magenta | 1.0 | 0.0 | 1.0 | 0.41 |  |
| Orange  | 1.0 | 0.5 | 0.0 | 0.60 |  |
| Yellow  | 1.0 | 1.0 | 0.0 | 0.89 |  |