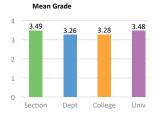

4.1

**Composite Student Rating** 

Section 4.3 - 4.9 Course 4.5 Department 300-499 3.9 - 4.5

College 300-499 4.5 University 300-499 4.6

## MATH 314 Calculus of Several Variables - Spring 2022

Section 002

**Tuan Pham** 

\* Mean Grade as of Grade Submission Deadline

|   | Grade distribution (%)* |      |         |      |
|---|-------------------------|------|---------|------|
| Α | 61.1                    | 63.6 | 41.1    | 71.1 |
| В | 30.6                    | 19.8 | 16.5    | 12.6 |
| С | 2.8                     | 6.2  | 5.2     | 3.3  |
| D | 2.8                     | 4.5  | 1.6     | 0.7  |
| Е | 0.0                     | 2.2  | 2.4     | 1.6  |
| W | 2.8                     | 3.7  | 3.4     | 1.8  |
|   | Section                 | Dent | College | Univ |