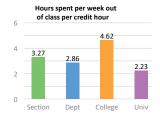

| Spring<br>2022 | MATH 314 | 598443830731  | About 1-2 hours a week is reading the textbook and preparing for class. About 2 hours is for the webassign homework. The rest of the time is the homework assignments and reviewing.                                                                                                                                                                                                                                                                             |
|----------------|----------|---------------|------------------------------------------------------------------------------------------------------------------------------------------------------------------------------------------------------------------------------------------------------------------------------------------------------------------------------------------------------------------------------------------------------------------------------------------------------------------|
| Spring<br>2022 | MATH 314 | 1059735200264 | Most homework assignments took 2-4 hours to complete. We had homework due every class period. The homework was manageable, but took twice as long as a normal semester because this was a spring term and we were covering twice the amount of homework.                                                                                                                                                                                                         |
| Spring<br>2022 | MATH 314 | 852978517981  | 3-5 hours on Notes, the rest of the time on homework. Some of the homeworks took me about 3-4 hours to do.                                                                                                                                                                                                                                                                                                                                                       |
| Spring<br>2022 | MATH 314 | 379948403304  | Woo!                                                                                                                                                                                                                                                                                                                                                                                                                                                             |
| Spring<br>2022 | MATH 314 | 121386242019  | Homework and studying                                                                                                                                                                                                                                                                                                                                                                                                                                            |
| Spring<br>2022 | MATH 314 | 360974725601  | Doing homework assignments and studying                                                                                                                                                                                                                                                                                                                                                                                                                          |
| Spring<br>2022 | MATH 314 | 634848003713  | I usually spent 1-2 hours on each homework assignment. But, the week of the midterm, I spent more time.                                                                                                                                                                                                                                                                                                                                                          |
| Spring<br>2022 | MATH 314 | 659745729989  | I spent 2 hours per day on homework plus some extra studying time and exam preparation time. This seemed to be the perfect amount for a 3-credit spring course.                                                                                                                                                                                                                                                                                                  |
| Spring<br>2022 | MATH 314 | 818953926487  | Manageable workload for spring term which was amazing                                                                                                                                                                                                                                                                                                                                                                                                            |
| Spring<br>2022 | MATH 314 | 641828325833  | The homework didn''t take as long as I thought I would but, combined with the class time, I spent a good deal of time on this class each week.                                                                                                                                                                                                                                                                                                                   |
| Semester       | Course   | Random ID     | Question: Additional comments                                                                                                                                                                                                                                                                                                                                                                                                                                    |
| Spring<br>2022 | MATH 314 | 598443830731  | I really like this course and Professor Pham is a very good instructor. I find the in-class examples especially helpful. One thing that I have noticed with the spring term is that sometimes the end of class feels very rushed to fit in a new topic. Sometimes when answering questions about homework a bit too much time is taken and there isn''t enough time to fully go through the two topics. Besides that, the class is very good and well organized. |
| Spring<br>2022 | MATH 314 | 1059735200264 | I was very nervous to take this class, especially over a spring semester. After the first day, my worries were eased. I really enjoyed Dr. Pham as a teacher and appreciated the time and effort he put into this class. He broke a difficult class into manageable pieces. You could tell he wanted us to succeed and I appreciated his passion and enthusiasm for math.                                                                                        |
| Spring<br>2022 | MATH 314 | 379948403304  | Tuan is a baller                                                                                                                                                                                                                                                                                                                                                                                                                                                 |
| Spring<br>2022 | MATH 314 | 121386242019  | I have taken quite a few math classes here at BYU professor Pham has been my favorite math professor. Everyday he was genuinely excited about math. I fed off of his energy. There was not a day he entered without a smile on his face. He was actually happy to be teaching. If possible BYU needs to give him 10-year asap. He is a master at teaching math.                                                                                                  |
| Spring<br>2022 | MATH 314 | 994762869260  | Dr. Pham did a great job at explaining difficult concepts. He helped me in his office hours and looked for every way to help students. I struggled in the class due to the speed of spring term and regret not spending more time studying for the class. During two hour long classes it was had to pay attention and more practice problems would have helped me stay more alert.                                                                              |
| Spring         | MATH 314 | 634848003713  | Dr. Pham did a great job this semester. I was nervous about taking it in the spring, but I felt like the pace was good and I learned a lot. He seemed to care about all of us students a lot, which I                                                                                                                                                                                                                                                            |