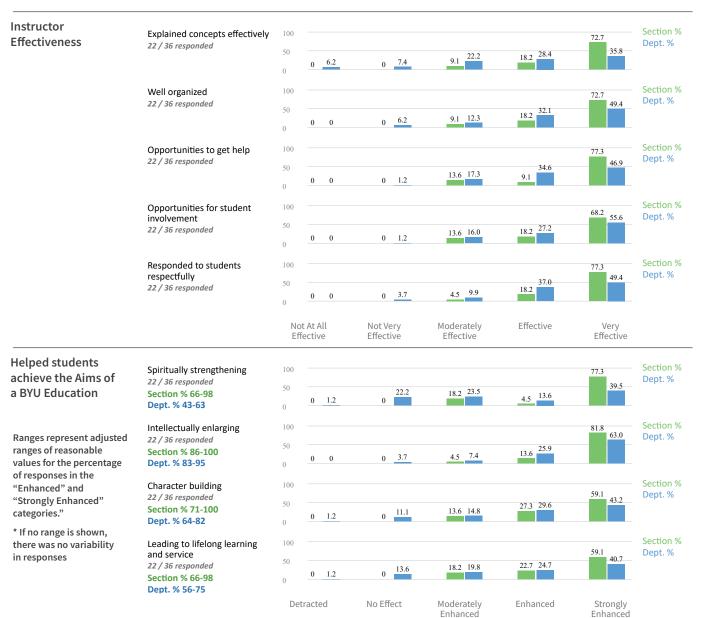

## **Student Comments**

 $\textbf{Note:} \ \textbf{Random ID's are assigned to students within each section and have no relevance outside of that section.}$ 

| Semester       | Course   | Random ID     | Question: Explained concepts effectively                                                                                                                                                                                                                                                               |
|----------------|----------|---------------|--------------------------------------------------------------------------------------------------------------------------------------------------------------------------------------------------------------------------------------------------------------------------------------------------------|
| Spring<br>2022 | MATH 314 | 598443830731  | This course is definitely difficult, but Professor Pham is good at breaking them down step by step. Sometimes it feels like we spend a lot of time on simpler or less important steps instead of going in depth about the more difficult parts, but other times the set up helps me understand better. |
| Spring<br>2022 | MATH 314 | 773573812897  | I liked that everything was explained slowly.                                                                                                                                                                                                                                                          |
| Spring<br>2022 | MATH 314 | 121386242019  | He taught in a style that built on what we already knew and applied prior knowledge to future concepts.                                                                                                                                                                                                |
| Spring<br>2022 | MATH 314 | 360974725601  | Sometimes I would need to read the book after class just to solidify some difficult concepts but that was pretty rare.                                                                                                                                                                                 |
| Spring<br>2022 | MATH 314 | 634848003713  | Dr. Pham did a great job at teaching this class. There were some difficult subjects, but I didn''t feel lost in class very often (maybe once or twice - and then I would clarify later).                                                                                                               |
| Spring<br>2022 | MATH 314 | 659745729989  | Though he sometimes went a little overtime at the end of class, he made sure he took the time and effort necessary to teach challenging concepts. This is a junior level course but he helped it feel easier and doable if we engaged with his material and put in the work.                           |
| Spring<br>2022 | MATH 314 | 818953926487  | Has a good grasp of how to get concepts across                                                                                                                                                                                                                                                         |
| Spring<br>2022 | MATH 314 | 926151600155  | Sometimes we had to rely on the back of the book to understand a concept in relation to certain homework problems.                                                                                                                                                                                     |
| Spring<br>2022 | MATH 314 | 394945486637  | This is a challenging class! There is no changing that. However, Dr. Pham makes this class doable, even in the accelerated speed.                                                                                                                                                                      |
| Spring<br>2022 | MATH 314 | 685299687941  | Very helpful to visualize problems                                                                                                                                                                                                                                                                     |
| Spring<br>2022 | MATH 314 | 641828325833  | He made it pretty easy to learn Multivariable Calc (not the easiest subject).                                                                                                                                                                                                                          |
| Semester       | Course   | Random ID     | Question: Well organized                                                                                                                                                                                                                                                                               |
| Spring<br>2022 | MATH 314 | 598443830731  | The course organization flows well.                                                                                                                                                                                                                                                                    |
| Spring<br>2022 | MATH 314 | 1059735200264 | This class was very organized. It was always clear what was due and when.                                                                                                                                                                                                                              |
| Spring<br>2022 | MATH 314 | 121386242019  | Very organized and straight forward. No surprises.                                                                                                                                                                                                                                                     |
| Spring<br>2022 | MATH 314 | 360974725601  | Organized and consistent schedule for classwork.                                                                                                                                                                                                                                                       |
| Spring<br>2022 | MATH 314 | 634848003713  | The class content was easy to find, and easy to navigate on learning suite/class website.                                                                                                                                                                                                              |
| Spring<br>2022 | MATH 314 | 659745729989  | The instructor did a great job in organizing the content, giving us the right amount of assignments from the book and in the right order to facilitate our learning.                                                                                                                                   |

| Spring<br>2022 | MATH 314 | 394945486637  | Again, this is simply a challenging course condensed in half the time. Dr. Pham dealt with it the best he could, and I think that was very effectively! He knows his stuff and could teach it in a way that made sense going into the homeworks for the most part.                                                                               |
|----------------|----------|---------------|--------------------------------------------------------------------------------------------------------------------------------------------------------------------------------------------------------------------------------------------------------------------------------------------------------------------------------------------------|
| Spring<br>2022 | MATH 314 | 641828325833  | The way that the course was organized helps with learning.                                                                                                                                                                                                                                                                                       |
| Semester       | Course   | Random ID     | Question: Opportunities to get help                                                                                                                                                                                                                                                                                                              |
| Spring<br>2022 | MATH 314 | 598443830731  | He offers a lot of help and has good availability for office hours.                                                                                                                                                                                                                                                                              |
| Spring<br>2022 | MATH 314 | 1059735200264 | I appreciated the chance to ask questions about the homework at the start of class.                                                                                                                                                                                                                                                              |
| Spring<br>2022 | MATH 314 | 121386242019  | He would answer every question asked and help students understand.                                                                                                                                                                                                                                                                               |
| Spring<br>2022 | MATH 314 | 360974725601  | Made himself available in lots of office hours and adjusted office hours to help meet student needs.                                                                                                                                                                                                                                             |
| Spring<br>2022 | MATH 314 | 634848003713  | Prof. Pham always made sure we knew when his office hours were, and he always did his best to answer everyone"s questions.                                                                                                                                                                                                                       |
| Spring<br>2022 | MATH 314 | 659745729989  | The professor modeled his office hours to fit the schedule of students instead of just himself, was available after class, and helped students who had questions during class time. He was very approachable and helped teach challenging concepts in a short time.                                                                              |
| Spring<br>2022 | MATH 314 | 52279703729   | Very patient and helpful, willing to answer even simple questions and take individual time for students.                                                                                                                                                                                                                                         |
| Spring<br>2022 | MATH 314 | 394945486637  | I was one of the few students who utilized his office hours regularly, and Dr. Pham was always so willing to help! The class was intense and the lectures were crammed full, but outside of class he was very available for questions and help during his office hours. He even changed his office hour schedule to better accommodate students. |
| Spring<br>2022 | MATH 314 | 641828325833  | I always got answers to my questions and any help that I needed promptly.                                                                                                                                                                                                                                                                        |
| Semester       | Course   | Random ID     | Question: Opportunities for student involvement                                                                                                                                                                                                                                                                                                  |
| Spring<br>2022 | MATH 314 | 598443830731  | Lots of practice problems in class and in homework are very useful.                                                                                                                                                                                                                                                                              |
| Spring<br>2022 | MATH 314 | 1059735200264 | I liked when we had a moment to work out a problem on our own.                                                                                                                                                                                                                                                                                   |
| Spring<br>2022 | MATH 314 | 773573812897  | I liked that there were a few, but not too many, opportunities to try solving problems in class.                                                                                                                                                                                                                                                 |
| Spring<br>2022 | MATH 314 | 121386242019  | He had us doing homework everyday.                                                                                                                                                                                                                                                                                                               |
| Spring<br>2022 | MATH 314 | 360974725601  | We sometimes work with the people sitting by us on problems.                                                                                                                                                                                                                                                                                     |
| Spring<br>2022 | MATH 314 | 634848003713  | I appreciated all of the examples he would go through, and the fact that he would have us work with the people around me. It allowed me to see if I understood what he was teaching, and then it gave me an opportunity to ask for help if I needed it.                                                                                          |

| Spring MATH 324 659745729999 He gave the right amount of assignments and grading to keep us motivated and keep our veols having hij equality, as well as gave us chances to participate in class, the encouraged us and thanking to free in the chance of the process of the couraged us and thanking to free in the chance of the process of the couraged us and thanking to the process of the couraged us and thanking to the process of the couraged us and thanking to the process of the couraged us and thanking the couraged us and thanking the couraged us and grow with my peems.  Spring MATH 334 5128325833 The homework and the set up for class encouraged class engagement and participation.  Spring MATH 334 61128325833 The homework and the set up for class encouraged class engagement and participation.  Spring MATH 334 212386242019 He answered every question that was asked.  Spring MATH 334 63486933713 Or. Pham was always very respectful of us as students, and I felt like he genuinely cared about us and our formaling, which it appreciated.  Spring MATH 334 63486933713 Or. Pham was always very respectful of us as students, and I felt like he genuinely cared about us and our formaling, which it appreciated.  Spring MATH 334 63486933713 Us and our formaling, which it appreciated.  Spring MATH 334 3949498837 Or. Pham was always very respectful of us as students, and I felt like he genuinely cared about us and our formaling, which it appreciated.  Spring MATH 334 63486933713 Us was only as a set of the cuestions and made sure that everyone was not he same page to that people did not all behind.  Spring MATH 334 5949498837 Or Process was only to the out-to-tail behind.  Spring MATH 334 5949498837 Or Process was only to the out-to-tail behind.  Spring MATH 334 5949498837 Or Process was not centered on spiritual thou |                |          |              |                                                                                                                                                                                           |
|--------------------------------------------------------------------------------------------------------------------------------------------------------------------------------------------------------------------------------------------------------------------------------------------------------------------------------------------------------------------------------------------------------------------------------------------------------------------------------------------------------------------------------------------------------------------------------------------------------------------------------------------------------------------------------------------------------------------------------------------------------------------------------------------------------------------------------------------------------------------------------------------------------------------------------------------------------------------------------------------------------------------------------------------------------------------------------------------------------------------------------------------------------------------------------------------------------------------------------------------------------------------------------------------------------------------------------------------------------------------------------------------------------------------------------------------------------------------------------------------------------------------------------------------------------------------------------------------------------------------------------------------------------------------------------------------------------------------------------------------------------------------------------------------------------------------------------------------------------------------------------------------------------------------------------------------------------------------------------------------------------------------------------------------------------------------------------------------------------------------------------|----------------|----------|--------------|-------------------------------------------------------------------------------------------------------------------------------------------------------------------------------------------|
| desks glancing at students* work and giving feedback. Math professors don't usually do that but that was avesome to orcasionally get a correction or word of affirmation while practicing the material live in the classroom  Spring MATH 314 52279703728 Every class period had opportunities to work on a problem and ask questions.  Spring MATH 314 394945486537 Several times throughout each lecture he would have us work on our own or in small groups to complete example problems. Although this was my least favorite parts of the lectures, it really allowed me to learn and grow with my peers.  Spring MATH 314 641828325833 The homework and the set up for class encouraged class engagement and participation.  Spring MATH 314 212388242019 He answered every question that was asked.  Spring MATH 314 360974725801 Very respectful answering questions.  Dr. Pham was always very respectful of us as students, and I felt like he genuinely cared about us and our learning, which I appreciated.  Spring MATH 314 659745729899 He was very good intentioned, at times he did not understand the questions that students asked, but then others would clarify and he would answer the question effectively. He was very good intentioned, at times he did not understand the questions that students asked, but then others would clarify and he would answer the question effectively. He was very people did not fall behind.  Spring MATH 314 641828325833 There were a few times that I had struggles because I forgot to submit and assignment or was out of town and he was respectful and understanding for all of it.  Semester Course Random ID Question: Spiritually strengthening  Fereit and the people of the proper and spiritual thought at the beginning of class.  Spring MATH 314 598445880731 Ireally enjoy the prayer and spiritual thought at the beginning of class.  Spring MATH 314 360974725601 Prayers and spiritual thoughts were very welcome in this course.  Spring MATH 314 659745729989 My testimony was strepthened in this course, he always started with a prayer and |                | MATH 314 | 659745729989 | having high quality, as well as gave us chances to participate in class. He encouraged us and                                                                                             |
| Spring MATH 314 394945486637 Several times throughout each lecture he would have us work on our own or in small groups to complete example problems. Although this was my least favorite parts of the lectures, it really allowed me to learn and grow with my peers.  Spring MATH 314 641828325833 The homework and the set up for class encouraged class engagement and participation.  Spring MATH 314 121386242019 He answered every question that was asked.  Spring MATH 314 366974725601 Very respectful answering questions.  Spring MATH 314 634848003713 Dr. Pham was always very respectful of us as students, and i felt like he genuinely cared about us and our learning, which I appreciated.  Spring MATH 314 65974572989 He was very good intentioned, at times he did not understand the questions that students asked, but then others would clairly and he would answer the question effectively. He was very expectful dearning, which I appreciated.  Spring MATH 314 394945486637 Dr. Pham won't shy from cracking a joke or two, and even still he shows the utmost respect for students. He really cared:  Spring MATH 314 641828325833 There were a few times that I had struggles because I forgot to submit and assignment or was out of town and he was respectful and understanding for all of it.  Spring MATH 314 121386242019 There were a few times that I had struggles because I forgot to submit and assignment or was out of town and he was respectful and understanding for all of it.  Spring MATH 314 21386242019 He related everything to the gospel.  Spring MATH 314 364848003713 There were a few times that I had struggles because I forgot to submit and assignment or was out of town and he was respectful and understanding for all of it.  Spring MATH 314 264848003713 There were a few times that I had struggles because I forgot to submit and assignment or was out of town and he was respectful and understanding for all of it.  Spring MATH 314 264848003713 There were a few times that I had struggles because I forgot to submit and assignment or was out of |                | MATH 314 | 818953926487 | desks glancing at students" work and giving feedback. Math professors don"t usually do that but that was awesome to occasionally get a correction or word of affirmation while practicing |
| complete example problems. Although this was my least favorite parts of the lectures, it really allowed me to learn and grow with my peers.  Spring MATH 314 641828325833 The homework and the set up for class encouraged class engagement and participation.  Spring MATH 314 121386242019 He answered every question that was asked.  Spring MATH 314 360974725601 Very respectful answering questions.  Spring MATH 314 6534848003713 Dr. Pham was always very respectful of us as students, and I felt like he genuinely cared about us and our learning, which I appreciated.  Spring MATH 314 659745729999 He was always very respectful of us as students, and I felt like he genuinely cared about us and our learning, which I appreciated.  Spring MATH 314 394945486637 Spring asked, but then others would clairly and he would answer the question effectively. He was very helpful and gave adequate time for questions and made sure that everyone was on the same page so that people did not fall behind.  Spring MATH 314 641828325833 There were a few times that I had struggles because I forgot to submit and assignment or was out of town and he was respectful and understanding for all of it.  Semester Course Random ID Question: Sprintually strengthening  Spring MATH 314 598443830731 I really enjoy the prayer and spiritual thought at the beginning of class.  Spring MATH 314 360974725601 Prayers and spiritual thoughts were very welcome in this course.  Spring MATH 314 634848003713 This class was not centered on spiritual things (nor did it need to be), but 1 appreciated the little spiritual townghts were very welcome in this course, the late of the long that it is spiritual thoughts were very welcome in this course, but 1 found it insightful.  Spring MATH 314 818953926487 Prayer every morning and the occasional short spiritual thought to upt the prayer and gave us spiritual thoughts in each class. You could always tell that he has a love for the Lord and is full of gratitude.                                                                        |                | MATH 314 | 52279703729  | Every class period had opportunities to work on a problem and ask questions.                                                                                                              |
| Semester Course Random ID Question: Responded to students respectfully  Spring MATH 314 121386242019 He answered every question that was asked.  Spring MATH 314 260974725601 Very respectful answering questions.  Spring MATH 314 634848003713 Dr. Pham was always very respectful of us as students, and I felt like he genuinely cared about us and our learning, which I appreciated.  Spring MATH 314 659745729989 He was very good intentioned, at times he did not understand the questions that students asked, but then others would clairly and he would answer the question effectively. He was very helpful and gave adequate time for questions and made sure that everyone was on the same page so that people did not fall behind.  Spring MATH 314 394945486637 Dr. Pham won''t shy from cracking a joke or two, and even still he shows the utmost respect for students. He really cares!  Spring MATH 314 641828325833 There were a few times that I had struggles because I forgot to submit and assignment or was out of frown and he was respectful and understanding for all of it.  Semester Course Random ID Question: Sprirtually strengthening  Spring MATH 314 121386242019 He related everything to the gospel.  Spring MATH 314 360974725601 Prayers and spiritual thoughts were very welcome in this course.  Spring MATH 314 634848003713 This class was not centered on spiritual things (nor did it need to be), but I appreciated the little spiritual comments and stories he would mention. It was not everyday, but I found it insightful.  Spring MATH 314 819953926487 Prayer every moming and the occasional short spiritual thoughts                                                                                                                                                                                                                                                                                                                                                                                                                                                 |                | MATH 314 | 394945486637 | complete example problems. Although this was my least favorite parts of the lectures, it really                                                                                           |
| Spring 2022         MATH 314         121386242019         He answered every question that was asked.           Spring 2022         MATH 314         360974725601         Very respectful answering questions.           Spring 2022         MATH 314         634848003713         Dr. Pham was always very respectful of us as students, and I felt like he genuinely cared about us and our learning, which I appreciated.           Spring 2022         MATH 314         659745729989         He was very good intentioned, at times he did not understand the questions that students asked, but then others would clairfy and he would answer the question effectively. He was very helpful and gave adequate time for questions and made sure that everyone was on the same page so that people did not fall behind.           Spring 2022         MATH 314         394945486637         Dr. Pham won't shy from cracking a joke or two, and even still he shows the utmost respect for students. He really cares!           Spring 2022         MATH 314         641828325833         There were a few times that I had struggles because I forgot to submit and assignment or was out of town and he was respectful and understanding for all of it.           Semester         Course         Random ID         Question: Sprirtually strengthening           Spring 2022         MATH 314         121386242019         He related everything to the gospel.           Spring 2022         MATH 314         360974725601         Prayers and spiritual thoughts were very welcome in this course.                                                                                                                                                                                                                                                                                                                                                                                                                                                                                                                      |                | MATH 314 | 641828325833 | The homework and the set up for class encouraged class engagement and participation.                                                                                                      |
| Spring 2022 MATH 314 360974725601 Very respectful answering questions.  Spring 2022 MATH 314 634848003713 Dr. Pham was always very respectful of us as students, and I felt like he genuinely cared about us and our learning, which I appreciated.  Spring 2022 MATH 314 659745729989 He was very good intentioned, at times he did not understand the questions that students asked, but then others would clarify and he would answer the question effectively. He was very helpful and gave adequate time for questions and made sure that everyone was on the same page so that people did not fall behind.  Spring 2022 MATH 314 394945486637 Dr. Pham won''t shy from cracking a joke or two, and even still he shows the utmost respect for students. He really cares!  Spring MATH 314 641828325833 There were a few times that I had struggles because I forgot to submit and assignment or was out of town and he was respectful and understanding for all of it.  Semester Course Random ID Question: Spiritually strengthening  Spring MATH 314 598443830731 I really enjoy the prayer and spiritual thought at the beginning of class.  Spring MATH 314 360974725601 Prayers and spiritual thoughts were very welcome in this course.  Spring MATH 314 634848003713 This class was not centered on spiritual things (nor did it need to be), but I appreciated the little spiritual comments and stories he would mention. It was not everyday, but I found it insightful.  Spring MATH 314 659745729989 Wy testimony was stregthened in this course, he always started with a prayer and gave us spiritual thoughts in each class. You could always tell that he has a love for the Lord and is full of gratitude.                                                                                                                                                                                                                                                                                                                                                                                              | Semester       | Course   | Random ID    | Question: Responded to students respectfully                                                                                                                                              |
| 2022       MATH 314       634848003713       Dr. Pham was always very respectful of us as students, and I felt like he genuinely cared about us and our learning, which I appreciated.         Spring 2022       MATH 314       659745729989       He was very good intentioned, at times he did not understand the questions that students asked, but then others would clairfy and he would answer the question effectively. He was very helpful and gave adequate time for questions and made sure that everyone was on the same page so that people did not fall behind.         Spring 2022       MATH 314       394945486637       Dr. Pham won't shy from cracking a joke or two, and even still he shows the utmost respect for students. He really cares!         Spring 2022       MATH 314       641828325833       There were a few times that I had struggles because I forgot to submit and assignment or was out of town and he was respectful and understanding for all of it.         Semester       Course       Random ID       Question: Spiritually strengthening         Spring 2022       MATH 314       598443830731       I really enjoy the prayer and spiritual thought at the beginning of class.         Spring 2022       MATH 314       360974725601       Prayers and spiritual thoughts were very welcome in this course.         Spring 2022       MATH 314       634848003713       This class was not centered on spiritual things (nor did it need to be), but I appreciated the little spiritual comments and stories he would mention. It was not everyday, but I found it intigisptful.         Spring 3022 <td></td> <td>MATH 314</td> <td>121386242019</td> <td>He answered every question that was asked.</td>                                                                                                                                                                                                                                                                                                                                                                      |                | MATH 314 | 121386242019 | He answered every question that was asked.                                                                                                                                                |
| 2022MATH 314659745729989He was very good intentioned, at times he did not understand the questions that students asked, but then others would clairfy and he would answer the question effectively. He was very helpful and gave adequate time for questions and made sure that everyone was on the same page so that people did not fall behind.Spring<br>2022MATH 314394945486637Dr. Pham won"t shy from cracking a joke or two, and even still he shows the utmost respect for students. He really cares!Spring<br>2022MATH 314641828325833There were a few times that I had struggles because I forgot to submit and assignment or was out of town and he was respectful and understanding for all of it.SemesterCourseRandom IDQuestion: Spiritually strengtheningSpring<br>2022MATH 314598443830731I really enjoy the prayer and spiritual thought at the beginning of class.Spring<br>2022MATH 314121386242019He related everything to the gospel.Spring<br>2022MATH 314360974725601Prayers and spiritual thoughts were very welcome in this course.Spring<br>2022MATH 314634848003713This class was not centered on spiritual things (nor did it need to be), but I appreciated the little spiritual comments and stories he would mention. It was not everyday, but I found it insightful.Spring<br>2022MATH 314659745729989My testimony was stregthened in this course, he always started with a prayer and gave us spiritual thoughts in each class. You could always tell that he has a love for the Lord and is full of gratitude.SpringMATH 314818953926487Prayer every morning and the occasional short spiritual thought <td></td> <td>MATH 314</td> <td>360974725601</td> <td>Very respectful answering questions.</td>                                                                                                                                                                                                                                                                                                                                                                                       |                | MATH 314 | 360974725601 | Very respectful answering questions.                                                                                                                                                      |
| asked, but then others would clairfy and he would answer the question effectively. He was very helpful and gave adequate time for questions and made sure that everyone was on the same page so that people did not fall behind.  Spring Dr. Pham won't shy from cracking a joke or two, and even still he shows the utmost respect for students. He really cares!  Spring MATH 314 641828325833 There were a few times that I had struggles because I forgot to submit and assignment or was out of town and he was respectful and understanding for all of it.  Semester Course Random ID Question: Spiritually strengthening  Spring MATH 314 598443830731 Ireally enjoy the prayer and spiritual thought at the beginning of class.  Spring MATH 314 121386242019 He related everything to the gospel.  Spring MATH 314 360974725601 Prayers and spiritual thoughts were very welcome in this course.  Spring MATH 314 634848003713 This class was not centered on spiritual things (nor did it need to be), but I appreciated the little spiritual comments and stories he would mention. It was not everyday, but I found it insightful.  Spring MATH 314 659745729989 My testimony was stregthened in this course, he always started with a prayer and gave us spiritual thoughts in each class. You could always tell that he has a love for the Lord and is full of gratitude.  Spring MATH 314 818953926487 Prayer every morning and the occasional short spiritual thought                                                                                                                                                                                                                                                                                                                                                                                                                                                                                                                                                                                                                                          |                | MATH 314 | 634848003713 |                                                                                                                                                                                           |
| 2022students. He really cares!Spring<br>2022MATH 314641828325833There were a few times that I had struggles because I forgot to submit and assignment or was out of town and he was respectful and understanding for all of it.SemesterCourseRandom IDQuestion: Spiritually strengtheningSpring<br>2022MATH 314598443830731I really enjoy the prayer and spiritual thought at the beginning of class.Spring<br>2022MATH 314121386242019He related everything to the gospel.Spring<br>2022MATH 314360974725601Prayers and spiritual thoughts were very welcome in this course.Spring<br>2022MATH 314634848003713This class was not centered on spiritual things (nor did it need to be), but I appreciated the little spiritual comments and stories he would mention. It was not everyday, but I found it insightful.Spring<br>2022MATH 314659745729989My testimony was stregthened in this course, he always started with a prayer and gave us spiritual thoughts in each class. You could always tell that he has a love for the Lord and is full of gratitude.SpringMATH 314818953926487Prayer every morning and the occasional short spiritual thought                                                                                                                                                                                                                                                                                                                                                                                                                                                                                                                                                                                                                                                                                                                                                                                                                                                                                                                                                                     |                | MATH 314 | 659745729989 | asked, but then others would clairfy and he would answer the question effectively. He was very helpful and gave adequate time for questions and made sure that everyone was on the        |
| 2022Out of town and he was respectful and understanding for all of it.SemesterCourseRandom IDQuestion: Spiritually strengtheningSpring<br>2022MATH 314598443830731I really enjoy the prayer and spiritual thought at the beginning of class.Spring<br>2022MATH 314121386242019He related everything to the gospel.Spring<br>2022MATH 314360974725601Prayers and spiritual thoughts were very welcome in this course.Spring<br>2022MATH 314634848003713This class was not centered on spiritual things (nor did it need to be), but I appreciated the little spiritual comments and stories he would mention. It was not everyday, but I found it insightful.Spring<br>2022MATH 314659745729989My testimony was stregthened in this course, he always started with a prayer and gave us spiritual thoughts in each class. You could always tell that he has a love for the Lord and is full of gratitude.SpringMATH 314818953926487Prayer every morning and the occasional short spiritual thought                                                                                                                                                                                                                                                                                                                                                                                                                                                                                                                                                                                                                                                                                                                                                                                                                                                                                                                                                                                                                                                                                                                              |                | MATH 314 | 394945486637 |                                                                                                                                                                                           |
| Spring 2022 MATH 314 598443830731 I really enjoy the prayer and spiritual thought at the beginning of class.  Spring 2022 MATH 314 121386242019 He related everything to the gospel.  Spring 2022 MATH 314 360974725601 Prayers and spiritual thoughts were very welcome in this course.  Spring 2022 MATH 314 634848003713 This class was not centered on spiritual things (nor did it need to be), but I appreciated the little spiritual comments and stories he would mention. It was not everyday, but I found it insightful.  Spring 2022 MATH 314 659745729989 My testimony was stregthened in this course, he always started with a prayer and gave us spiritual thoughts in each class. You could always tell that he has a love for the Lord and is full of gratitude.  Spring MATH 314 818953926487 Prayer every morning and the occasional short spiritual thought                                                                                                                                                                                                                                                                                                                                                                                                                                                                                                                                                                                                                                                                                                                                                                                                                                                                                                                                                                                                                                                                                                                                                                                                                                                 |                | MATH 314 | 641828325833 |                                                                                                                                                                                           |
| Spring 2022 MATH 314 121386242019 He related everything to the gospel.  Spring 2022 MATH 314 360974725601 Prayers and spiritual thoughts were very welcome in this course.  Spring 2022 MATH 314 634848003713 This class was not centered on spiritual things (nor did it need to be), but I appreciated the little spiritual comments and stories he would mention. It was not everyday, but I found it insightful.  Spring 2022 MATH 314 659745729989 My testimony was stregthened in this course, he always started with a prayer and gave us spiritual thoughts in each class. You could always tell that he has a love for the Lord and is full of gratitude.  Spring MATH 314 818953926487 Prayer every morning and the occasional short spiritual thought                                                                                                                                                                                                                                                                                                                                                                                                                                                                                                                                                                                                                                                                                                                                                                                                                                                                                                                                                                                                                                                                                                                                                                                                                                                                                                                                                               | Semester       | Course   | Random ID    | Question: Spiritually strengthening                                                                                                                                                       |
| Spring MATH 314 360974725601 Prayers and spiritual thoughts were very welcome in this course.  Spring MATH 314 634848003713 This class was not centered on spiritual things (nor did it need to be), but I appreciated the little spiritual comments and stories he would mention. It was not everyday, but I found it insightful.  Spring MATH 314 659745729989 My testimony was stregthened in this course, he always started with a prayer and gave us spiritual thoughts in each class. You could always tell that he has a love for the Lord and is full of gratitude.  Spring MATH 314 818953926487 Prayer every morning and the occasional short spiritual thought                                                                                                                                                                                                                                                                                                                                                                                                                                                                                                                                                                                                                                                                                                                                                                                                                                                                                                                                                                                                                                                                                                                                                                                                                                                                                                                                                                                                                                                      |                | MATH 314 | 598443830731 | I really enjoy the prayer and spiritual thought at the beginning of class.                                                                                                                |
| Spring MATH 314 634848003713 This class was not centered on spiritual things (nor did it need to be), but I appreciated the little spiritual comments and stories he would mention. It was not everyday, but I found it insightful.  Spring MATH 314 659745729989 My testimony was stregthened in this course, he always started with a prayer and gave us spiritual thoughts in each class. You could always tell that he has a love for the Lord and is full of gratitude.  Spring MATH 314 818953926487 Prayer every morning and the occasional short spiritual thought                                                                                                                                                                                                                                                                                                                                                                                                                                                                                                                                                                                                                                                                                                                                                                                                                                                                                                                                                                                                                                                                                                                                                                                                                                                                                                                                                                                                                                                                                                                                                     |                | MATH 314 | 121386242019 | He related everything to the gospel.                                                                                                                                                      |
| little spiritual comments and stories he would mention. It was not everyday, but I found it insightful.  Spring MATH 314 659745729989 My testimony was stregthened in this course, he always started with a prayer and gave us spiritual thoughts in each class. You could always tell that he has a love for the Lord and is full of gratitude.  Spring MATH 314 818953926487 Prayer every morning and the occasional short spiritual thought                                                                                                                                                                                                                                                                                                                                                                                                                                                                                                                                                                                                                                                                                                                                                                                                                                                                                                                                                                                                                                                                                                                                                                                                                                                                                                                                                                                                                                                                                                                                                                                                                                                                                 |                | MATH 314 | 360974725601 | Prayers and spiritual thoughts were very welcome in this course.                                                                                                                          |
| spiritual thoughts in each class. You could always tell that he has a love for the Lord and is full of gratitude.  Spring MATH 314 818953926487 Prayer every morning and the occasional short spiritual thought                                                                                                                                                                                                                                                                                                                                                                                                                                                                                                                                                                                                                                                                                                                                                                                                                                                                                                                                                                                                                                                                                                                                                                                                                                                                                                                                                                                                                                                                                                                                                                                                                                                                                                                                                                                                                                                                                                                |                | MATH 314 | 634848003713 | little spiritual comments and stories he would mention. It was not everyday, but I found it                                                                                               |
|                                                                                                                                                                                                                                                                                                                                                                                                                                                                                                                                                                                                                                                                                                                                                                                                                                                                                                                                                                                                                                                                                                                                                                                                                                                                                                                                                                                                                                                                                                                                                                                                                                                                                                                                                                                                                                                                                                                                                                                                                                                                                                                                |                | MATH 314 | 659745729989 | spiritual thoughts in each class. You could always tell that he has a love for the Lord and is full                                                                                       |
| 2022                                                                                                                                                                                                                                                                                                                                                                                                                                                                                                                                                                                                                                                                                                                                                                                                                                                                                                                                                                                                                                                                                                                                                                                                                                                                                                                                                                                                                                                                                                                                                                                                                                                                                                                                                                                                                                                                                                                                                                                                                                                                                                                           | Spring<br>2022 | MATH 314 | 818953926487 | Prayer every morning and the occasional short spiritual thought                                                                                                                           |

| Semester       | Course   | Random ID    | Question: Hours spent out of class                                                                                                                                                                                                                           |
|----------------|----------|--------------|--------------------------------------------------------------------------------------------------------------------------------------------------------------------------------------------------------------------------------------------------------------|
| Spring<br>2022 | MATH 314 | 641828325833 | After this class I want to learn more about math.                                                                                                                                                                                                            |
| Spring<br>2022 | MATH 314 | 659745729989 | Though this class does not focus much on service, it is generally for people who are going to help the world be a better place with mathematics, science, and engineering, and he helped prepare us for being a part of the world as pertaining to calculus. |
| Spring<br>2022 | MATH 314 | 634848003713 | This class helped me realize that I do like math and want to continue to study it.                                                                                                                                                                           |
| Semester       | Course   | Random ID    | Question: Leading to lifelong learning and service                                                                                                                                                                                                           |
| Spring<br>2022 | MATH 314 | 641828325833 | It asked that I turned in assignments on time but also that I am honest in my work.                                                                                                                                                                          |
| Spring<br>2022 | MATH 314 | 659745729989 | The instructor helped the class make friends and help each other, as well as prevented possible cheating by securing the exams. I am grateful for the example that he set.                                                                                   |
| Spring<br>2022 | MATH 314 | 634848003713 | I didn''t feel like this class helped build my character very much, but it did help me improve some soft skills (communication, teamwork, etc.)                                                                                                              |
| Spring<br>2022 | MATH 314 | 360974725601 | Collaboration was encouraged.                                                                                                                                                                                                                                |
| Spring<br>2022 | MATH 314 | 121386242019 | He was able to look beyond the minor details of a problem or an assignment and was very reasonable.                                                                                                                                                          |
| Semester       | Course   | Random ID    | Question: Character building                                                                                                                                                                                                                                 |
| Spring<br>2022 | MATH 314 | 641828325833 | I have learned a lot from this class and have enjoyed learning about it.                                                                                                                                                                                     |
| Spring<br>2022 | MATH 314 | 394945486637 | I have learned SO much in this course! So much to learn in so little time. I have been intellectually enlarged.                                                                                                                                              |
| Spring<br>2022 | MATH 314 | 659745729989 | As a junior level math course, I always felt like my brain was expanding greatly and that I knew so much more about the world at large. It is hard to describe the feeling about mathematics that the instructor and the course helped me to have.           |
| Spring<br>2022 | MATH 314 | 634848003713 | I learned a lot though this class, and I feel like it will help me in my future classes.                                                                                                                                                                     |
| Spring<br>2022 | MATH 314 | 360974725601 | The math he taught stretched my intellect.                                                                                                                                                                                                                   |
| Spring<br>2022 | MATH 314 | 121386242019 | He made me feel like I was really good at math. Let me know what to expect.                                                                                                                                                                                  |
| Semester       | Course   | Random ID    | Question: Intellectually enlarging                                                                                                                                                                                                                           |
| Spring<br>2022 | MATH 314 | 641828325833 | We had spiritual moments at the beginning of every class that were good.                                                                                                                                                                                     |
| Spring<br>2022 | MATH 314 | 145481576891 | Often would have brief spiritual thoughts at the beginning of lectures that were really wonderful and set an awesome spirit for the lecture!                                                                                                                 |
| Spring<br>2022 | MATH 314 | 394945486637 | Started most classes with a cute spiritual thought of how God is in math or how he saw God over the weekend with his family. Sweetest guy who has a phenomenal conversion story!                                                                             |