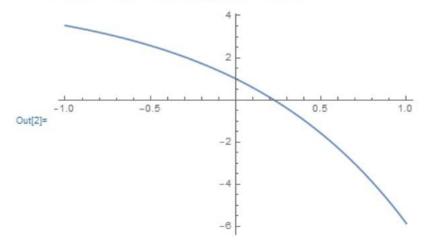

## Example of an "M" problem:

Problem 2, Section 1.2:

a) 
$$\frac{dy}{dt} = y - 5$$
,  $y(\omega) = y_0$ 

$$\frac{dy}{y - 5} = \lambda t$$

Integrato both sides:

Thus, 
$$k = y_0 - 5$$
. Conclusion:  $\left[y = 5 + (y_0 - 5)e^t\right]$  (see graph below)

ln[1]:= y0 = 1;Plot[5 + (y0 - 5) \* Exp[t], {t, -1, 1}]